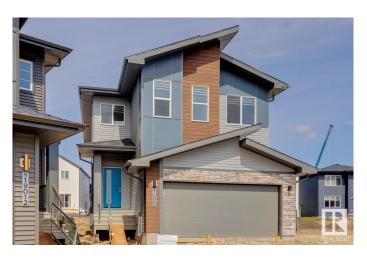

# \$659,900 - 19008 20 Avenue, Edmonton

MLS® #E4433787

# \$659,900

5 Bedroom, 4.00 Bathroom, 2,370 sqft Single Family on 0.00 Acres

River's Edge, Edmonton, AB

This spacious 5-bedroom, 4-bathroom home offers modern living with a main floor bedroom and 3-piece bathroom with a standing shower. Upstairs, two attached ensuite bedrooms provide privacy and comfort. The home boasts a stylish spice kitchen with stainless chimney hoodfan and cabinets to the ceiling, as well as a walk-in pantry for extra storage. The main floor features durable vinyl plank flooring, while large windows allow natural light to fill the home. Enjoy elegant finishes including undermount sinks, a cozy fireplace, and sleek railings throughout. A side entrance adds extra convenience to this thoughtfully designed home.

#### **Exterior**

Exterior Wood, Brick, Vinyl

Exterior Features Schools, Shopping Nearby

Roof Asphalt Shingles
Construction Wood, Brick, Vinyl
Foundation Concrete Perimeter