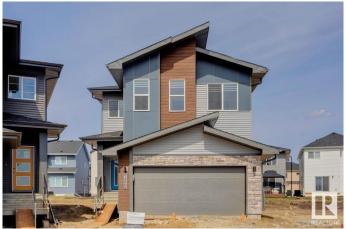

# \$659,900 - 19008 20 Avenue, Edmonton

MLS® #E4433787

# \$659,900

5 Bedroom, 4.00 Bathroom, 2,370 sqft Single Family on 0.00 Acres

River's Edge, Edmonton, AB

This spacious 5-bedroom, 4-bathroom home offers modern living with a main floor bedroom and 3-piece bathroom with a standing shower. Upstairs, two attached ensuite bedrooms provide privacy and comfort. The home boasts a stylish spice kitchen with stainless chimney hoodfan and cabinets to the ceiling, as well as a walk-in pantry for extra storage. The main floor features durable vinyl plank flooring, while large windows allow natural light to fill the home. Enjoy elegant finishes including undermount sinks, a cozy fireplace, and sleek railings throughout. A side entrance adds extra convenience to this thoughtfully designed home.

#### **Exterior**

Exterior Wood, Brick, Vinyl

Exterior Features Schools, Shopping Nearby

Roof Asphalt Shingles
Construction Wood, Brick, Vinyl
Foundation Concrete Perimeter