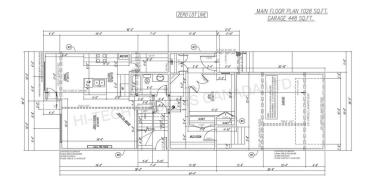

#### \$600,000

3 Bedroom, 3.00 Bathroom, 2,090 sqft Single Family on 0.00 Acres

Crystal Creek\_LEDU, Leduc, AB

Welcome to this stunning two-storey home in Leduc! The main floor offers a bright and open layout with a cozy living room featuring a fireplace, a dining area, a stylish kitchen with a pantry, a 4-piece bathroom, a den, and a mudroom for added convenience. Upstairs, you'll find a spacious bonus room, two bedrooms, a 4-piece bathroom, a laundry room and a luxurious primary suite with a walk-in closet and a 5-piece ensuite.

Completing the home is an attached double garage, making it the perfect blend of style and functionality. Photos are of a completed show home and are for representation only. Selections can be customized

#### **Essential Information**

MLS® # E4433938 Price \$600,000

Bedrooms 3

Bathrooms 3.00

Full Baths 3

Square Footage 2,090

Acres 0.00

Year Built 2025