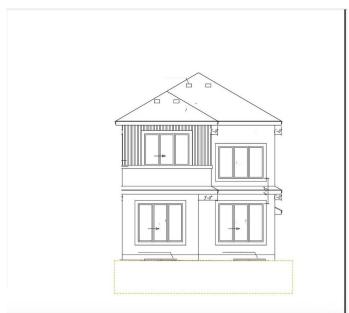

### \$625,000

3 Bedroom, 3.00 Bathroom, 1,062 sqft Single Family on 0.00 Acres

Crystal Creek\_LEDU, Leduc, AB

Welcome to this stunning two-storey home in Leduc! The main floor offers a bright and open layout with a cozy living room featuring a fireplace, a dining area, a stylish kitchen with a pantry, a 4-piece bathroom, a den, and a mudroom for added convenience. Upstairs, you'll find a spacious bonus room, two bedrooms, a 4-piece bathroom, a laundry room and a luxurious primary suite with a walk-in closet and a 5-piece ensuite.

Completing the home is an attached double garage, making it the perfect blend of style and functionality. Photos are of a completed show home and are for representation only. Selections can be customized

Built in 2025