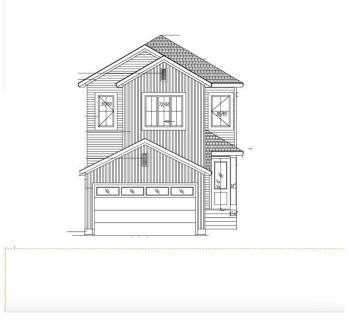

### \$625,000

3 Bedroom, 3.00 Bathroom, 1,062 sqft Single Family on 0.00 Acres

Crystal Creek\_LEDU, Leduc, AB

Welcome to this stunning two-storey home in Leduc! The main floor offers a bright and open layout with a cozy living room featuring a fireplace, a dining area, a stylish kitchen with a pantry, a 4-piece bathroom, a den, and a mudroom for added convenience. Upstairs, you'll find a spacious bonus room, two bedrooms, a 4-piece bathroom, a laundry room and a luxurious primary suite with a walk-in closet and a 5-piece ensuite.

Completing the home is an attached double garage, making it the perfect blend of style and functionality. Photos are of a completed show home and are for representation only. Selections can be customized

Built in 2025