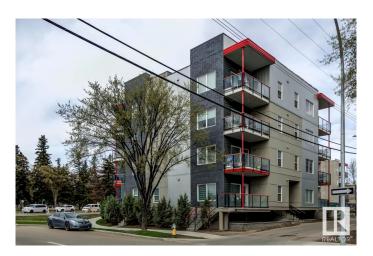

## \$299,000

2 Bedroom, 2.00 Bathroom, 997 sqft Condo / Townhouse on 0.00 Acres

Queen Mary Park, Edmonton, AB

Terrific location with a view of downtown. A trendy newer building with easy access to everything. This is the largest floorplan in the building at 997 sq ft. 2 bedrooms and 2 full baths and 2 underground parking spaces. Tiled entry way, wide planked laminate flooring in living and dining rooms. U-Shaped Kitchen with stainless appliances, mosaic tiled backsplash. Primary room with generous walk through closet. Ensuite with oversized shower with glass doors. Main bathroom with tub/shower combo. In suite laundry and storage. East balcony with gas bbq outlet.

#### **Amenities**

Amenities Deck, Parking-Visitor, Vinyl Windows

Parking Spaces 2

Parking Double Indoor, Underground

Interior

Appliances Dishwasher-Built-In, Microwave Hood Fan, Refrigerator, Stacked

Washer/Dryer, Stove-Electric, Window Coverings