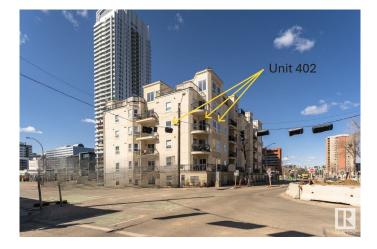

#### \$249,900

2 Bedroom, 2.00 Bathroom, 945 sqft Condo / Townhouse on 0.00 Acres

Downtown (Edmonton), Edmonton, AB

Visit the Listing Brokerage (and/or listing REALTOR®) website to obtain additional information. Renovated two-bedroom.two-bath corner unit.945 sqft,located in Monaco I 107 St and 102 Ave.High ceilings,new VP floors, updated kitchen with quartz counters, new appliances, eating bar. Freshly painted throughout, new baseboards and window coverings. Great room is perfect for entertaining, c/w fireplace, dining area, balcony with views of Rogers Place, Grant McEwan, and 107 St Promenade and Warehouse Park(2025). The ongoing construction in the area will soon create a beautiful streetscape. Main bed includes 4-pce ensuite & walk-in closet, second bed offers flexibility to suit your needs.In-suite laundry and a heated UG titled parking stall. Close proximity to all downtown attractions, easy access to the LRT (Valley Line station will be across the street), as well as shopping, dining, and the river valley, this residence embodies urban living at its finest.