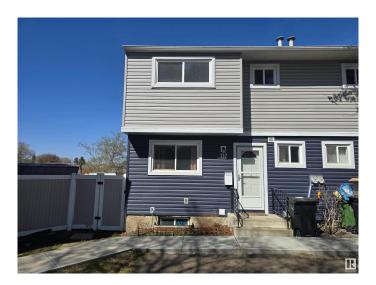

#### \$209,000

3 Bedroom, 1.50 Bathroom, 918 sqft Condo / Townhouse on 0.00 Acres

Homesteader, Edmonton, AB

Great starter home or investment property!
Located on a huge pie-shaped lot with a
fenced yard, this 2 storey end-unit townhouse
backs onto a beautiful ravine! The home has a
large living room, kitchen/dining and a 2-pce
bathroom on the main floor. Upstairs, find 3
bedrooms and 1 full bathroom. The basement
is unfinished, providing an opportunity to add
your personal touch and increase the living
space and Value. Your parking stall is directly
in front of the home. Located in a
family-friendly neighborhood near schools,
parks, shopping centers and public transit, this
townhouse is ready for you to call it home.

### Interior

Appliances Dishwasher-Built-In, Dryer, Refrigerator, Stove-Electric, Washer

Heating Forced Air-1, Natural Gas

Stories 2

Has Basement Yes

Basement Full, Unfinished