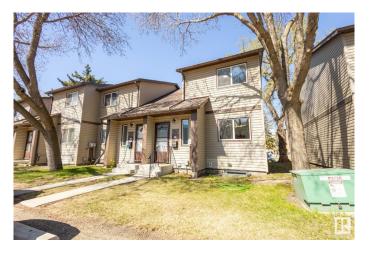

#### \$269,000

3 Bedroom, 1.50 Bathroom, 1,033 sqft Condo / Townhouse on 0.00 Acres

Overlanders, Edmonton, AB

Fully renovated townhouse with low condo fees? Yes, please! This 3 bedroom, 1.5 bathroom townhouse was renovated top to bottom! Enjoy entertaining family and friends in the spacious living room while you prepare treats in a brand new kitchen. With 3 bedrooms and a finished basement, you will have plenty of room for the growing family. Soak in the sun on those warm summer days in your West facing fenced yard. Located in Overlanders, there is plenty of shopping and entertainment around! With easy access to Yellowhead Trail to the South, Anthony Henday Drive to the North, as well as public transport, you'll have easy access to the entire City. This property needs to be seen in person to be fully appreciated! Welcome home!

## **Exterior**

Exterior Wood, Vinyl

Exterior Features Fenced, Public Transportation, Schools, Shopping Nearby

Roof Asphalt Shingles

Construction Wood, Vinyl

Foundation Concrete Perimeter