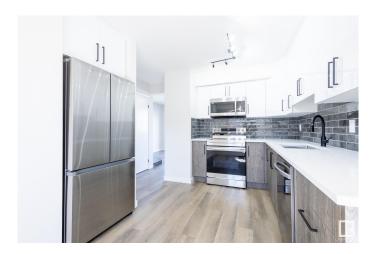

#### \$269,000

3 Bedroom, 1.50 Bathroom, 1,033 sqft Condo / Townhouse on 0.00 Acres

Overlanders, Edmonton, AB

Fully renovated townhouse with low condo fees? Yes, please! This 3 bedroom, 1.5 bathroom townhouse was renovated top to bottom! Enjoy entertaining family and friends in the spacious living room while you prepare treats in a brand new kitchen. With 3 bedrooms and a finished basement, you will have plenty of room for the growing family. Soak in the sun on those warm summer days in your West facing fenced yard. Located in Overlanders, there is plenty of shopping and entertainment around! With easy access to Yellowhead Trail to the South, Anthony Henday Drive to the North, as well as public transport, you'll have easy access to the entire City. This property needs to be seen in person to be fully appreciated! Welcome home!

#### Interior

Appliances Dishwasher-Built-In, Dryer, Microwave Hood Fan, Refrigerator,

Stove-Electric, Washer

Heating Forced Air-1, Natural Gas

Stories 2

Has Basement Yes

Basement Full, Finished