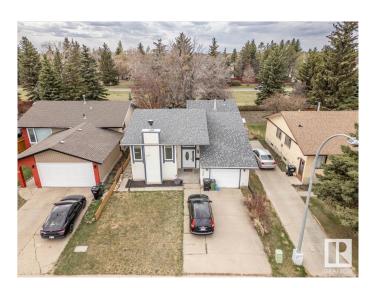

# \$385,000 - 1420 65 Street, Edmonton

MLS® #E4434188

## \$385,000

4 Bedroom, 2.00 Bathroom, 1,182 sqft Single Family on 0.00 Acres

Sakaw, Edmonton, AB

This beautiful home situated in the heart of Millwoods boasts 2 bedrooms on each floor as well a washroom on each floor housing a gorgeous kitchen that allows for plenty of natural light. While having a fireplace in the living room for those cold winter days. This spacious backyard comes with a hot tub. Located near Millwoods Town Centre gives you quick access to public transportation, shopping, parks and many other amenities. With ample storage space this home is great for families! LRT on 66St will be a great feature for those commuting to the UofA, Downtown, MacEwan, NAIT with ease! Home has always been cared for

# **Community Information**

Address 1420 65 Street

Area Edmonton

Subdivision Sakaw

City Edmonton
County ALBERTA

Province AB

Postal Code T6L 2J1