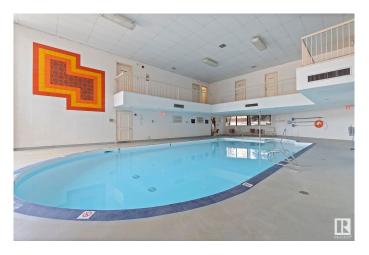

## \$139,900

2 Bedroom, 2.00 Bathroom, 1,109 sqft Condo / Townhouse on 0.00 Acres

Brander Gardens, Edmonton, AB

IT'S LIKE LIVING IN A HOTEL!! Use of the swimming pool, hot tub, sauna, exercise room, rooftop patio, free laundry, with access to walking trails right behind the unit. Enjoy the 2 bedrooms, 2 full bathrooms, renovated kitchen, HUGE living room/dining area that has patio doors that open onto green space! The condo fee includes: cable TV, internet, heat, power, water, sewer & garbage! What a dream! Note - this is an 18+ building, and sorry - NO PETS ALLOWED!

## **Community Information**

| Address                | 109 5520 Riverbend Road                                                                                                                                                                    |
|------------------------|--------------------------------------------------------------------------------------------------------------------------------------------------------------------------------------------|
| Area                   | Edmonton                                                                                                                                                                                   |
| Subdivision            | Brander Gardens                                                                                                                                                                            |
| City                   | Edmonton                                                                                                                                                                                   |
| County                 | ALBERTA                                                                                                                                                                                    |
| Province               | AB                                                                                                                                                                                         |
| Postal Code            | T6H 5G9                                                                                                                                                                                    |
| Amenities              |                                                                                                                                                                                            |
| Amenities              | On Street Parking, Detectors Smoke, Intercom, No Animal Home,<br>Parking-Visitor, Patio, Pool-Indoor, Recreation Room/Centre, Sauna;<br>Swirlpool; Steam, Social Rooms, Rooftop Deck/Patio |
| Parking Spaces         | 1                                                                                                                                                                                          |
| Parking                | Single Carport                                                                                                                                                                             |
| Has Pool               | Yes                                                                                                                                                                                        |
| Interior               |                                                                                                                                                                                            |
| Interior Features      | ensuite bathroom                                                                                                                                                                           |
| Appliances             | Dishwasher-Built-In, Hood Fan, Refrigerator, Stove-Electric, Window Coverings                                                                                                              |
| Heating                | Baseboard, Natural Gas                                                                                                                                                                     |
| # of Stories           | 3                                                                                                                                                                                          |
| Stories                | 1                                                                                                                                                                                          |
| Has Basement           | Yes                                                                                                                                                                                        |
| Basement               | None, No Basement                                                                                                                                                                          |
| Exterior               |                                                                                                                                                                                            |
| Exterior               | Wood, Stucco                                                                                                                                                                               |
| Exterior Features      | Backs Onto Park/Trees, Fenced, Landscaped, Park/Reserve, Playground Nearby, Public Transportation, Schools, Shopping Nearby                                                                |
| Roof                   | Asphalt Shingles                                                                                                                                                                           |
| Construction           | Wood, Stucco                                                                                                                                                                               |
| Foundation             | Concrete Perimeter                                                                                                                                                                         |
| Additional Information |                                                                                                                                                                                            |
| Date Listed            | May 3rd, 2025                                                                                                                                                                              |
| Days on Market         | 69                                                                                                                                                                                         |
|                        |                                                                                                                                                                                            |