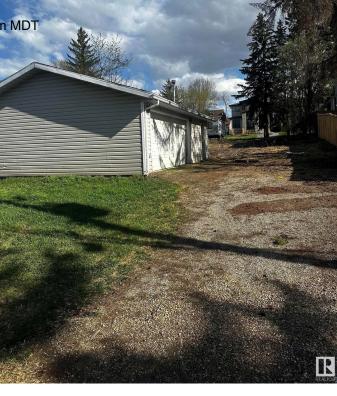

#### \$428,000

0 Bedroom, 0.00 Bathroom, Single Family on 0.00 Acres

Braeside, St. Albert, AB

Build Your Dream Home in a Thriving Community Unlock the opportunity to create your perfect living space on this generous, full-sized lot located in the sought-after Braeside area. Key Features: Ample Size: A sizable 50 feet by 150 feet lot, providing plenty of room for a custom-designed home, landscaping, and outdoor amenities. Triple Car Garage Included: Comes with a pre-installed triple car garage, offering secure parking and additional storage options. Prime Location: Situated in a highly desirable community known for its excellent schools, parks, and easy access to local amenities and transportation. Cleared and Ready: start building right away! Braeside is renowned for its friendly neighborhood vibe, beautiful surroundings, and close to proximity to downtown.

## Exterior

Exterior Features Back Lane, Landscaped, R Nearby, Sloping Lot, Treed L