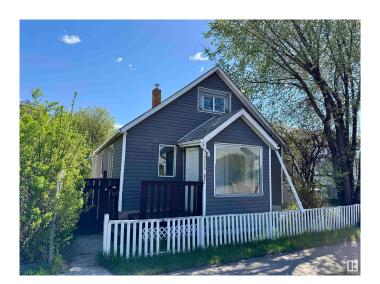

#### \$175,000

4 Bedroom, 1.00 Bathroom, 911 sqft Single Family on 0.00 Acres

Parkdale (Edmonton), Edmonton, AB

Opportunity knocks! This 4-bedroom semi-bungalow may not show perfectly, but it's priced with potential in mind. Located on a 33' x 120' commercially zoned lot, it offers a unique opportunity to renovate, repurpose, or redevelop for business or mixed use. Whether you're an investor, entrepreneur, or builder, this "as is" property could be the perfect blank slate for your next venture. Positioned in a high-visibility area with flexible zoningâ€"bring your vision and make it happen.

Built in 1912

## **Exterior**

Exterior Wood, Vinyl

Exterior Features Back Lane, Fenced, Public Transportation, Schools, Shopping Nearby

Roof Asphalt Shingles

Construction Wood, Vinyl

Foundation Concrete Perimeter