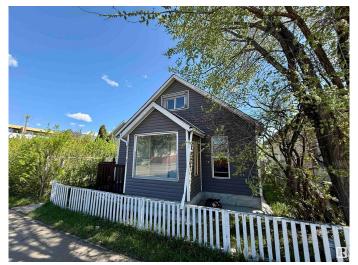

#### \$175,000

4 Bedroom, 1.00 Bathroom, 911 sqft Single Family on 0.00 Acres

Parkdale (Edmonton), Edmonton, AB

Opportunity knocks! This 4-bedroom semi-bungalow may not show perfectly, but it's priced with potential in mind. Located on a 33' x 120' commercially zoned lot, it offers a unique opportunity to renovate, repurpose, or redevelop for business or mixed use. Whether you're an investor, entrepreneur, or builder, this "as is" property could be the perfect blank slate for your next venture. Positioned in a high-visibility area with flexible zoningâ€"bring your vision and make it happen.

Built in 1912

## **Exterior**

Exterior Wood, Vinyl

Exterior Features Back Lane, Fenced, Public Transportation, Schools, Shopping Nearby

Roof Asphalt Shingles

Construction Wood, Vinyl

Foundation Concrete Perimeter