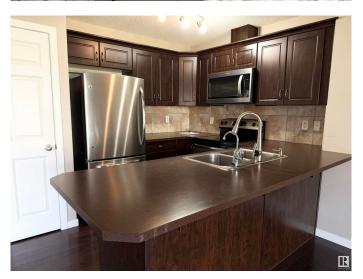

#### \$429.900

3 Bedroom, 2.50 Bathroom, 1,338 sqft Single Family on 0.00 Acres

Ambleside, Edmonton, AB

NO CONDO FEES in this spacious half duplex. Walking distance to schools & quiet location. Back onto the walking trail. Main floor boasts an inviting foyer. Entertaining or relaxing in the living room with a gas fireplace. Kitchen has maple cabinets with eating bar. Bright dining area with patio door on to the deck & private huge fenced back yard. Upstairs features a huge master bedroom with 4 piece ensuite. Two more bedrooms & the main bath. Close to all your amenities including play ground, shopping, restaurants, schools, public transportation, walking trails, WINDERMERE shopping and TERWILLEGAR REC CENTRE. Easy access to Anthony Henday.

### Interior

Interior Features ensuite bathroom

Appliances Dishwasher-Built-In, Dryer, Refrigerator, Stove-Electric, Washer

Heating Forced Air-1, Natural Gas

Stories 2

Has Basement Yes

Basement Full, Unfinished