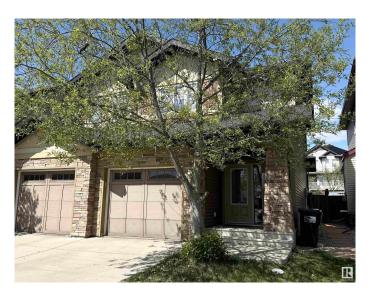

# \$429,900 - 2253 Austin Way, Edmonton

MLS® #E4434660

#### \$429.900

3 Bedroom, 2.50 Bathroom, 1,338 sqft Single Family on 0.00 Acres

Ambleside, Edmonton, AB

NO CONDO FEES in this spacious half duplex. Walking distance to schools & quiet location. Back onto the walking trail. Main floor boasts an inviting foyer. Entertaining or relaxing in the living room with a gas fireplace. Kitchen has maple cabinets with eating bar. Bright dining area with patio door on to the deck & private huge fenced back yard. Upstairs features a huge master bedroom with 4 piece ensuite. Two more bedrooms & the main bath. Close to all your amenities including play ground, shopping, restaurants, schools, public transportation, walking trails, WINDERMERE shopping and TERWILLEGAR REC CENTRE. Easy access to Anthony Henday.

#### **Exterior**

Exterior Wood, Stone, Vinyl

Exterior Features Fenced, Flat Site, Playground Nearby, Public Transportation, Schools,

**Shopping Nearby** 

Roof Asphalt Shingles
Construction Wood, Stone, Vinyl
Foundation Concrete Perimeter