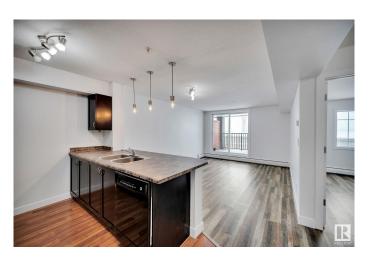

### \$139,900

1 Bedroom, 1.00 Bathroom, 549 sqft Condo / Townhouse on 0.00 Acres

South Terwillegar, Edmonton, AB

Stop renting and start owning! This fantastic ground-floor 1-bedroom condo in South Terwillegar is the perfect place to call home. Featuring an open kitchen, cozy living room, spacious bedroom, and newer vinyl flooring with fresh paint, this unit is move-in ready. Enjoy your own private patio space, convenient in-suite laundry, and easy access to the Terwillegar Rec Centre, Ambleside shopping, groceries, transit, the Henday, and more! The building offers a fitness room, and the unit includes one above-ground parking stall. Plus, the low condo fee of just \$349.50 covers heat, water, and sewer. Don't miss out!

### Interior

Appliances Dishwasher-Built-In, Dryer, Microwave Hood Fan, Refrigerator,

Stove-Electric, Washer, Window Coverings

Heating Hot Water, Natural Gas