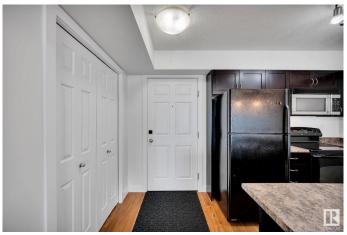

### \$139,900

1 Bedroom, 1.00 Bathroom, 549 sqft Condo / Townhouse on 0.00 Acres

South Terwillegar, Edmonton, AB

Stop renting and start owning! This fantastic ground-floor 1-bedroom condo in South Terwillegar is the perfect place to call home. Featuring an open kitchen, cozy living room, spacious bedroom, and newer vinyl flooring with fresh paint, this unit is move-in ready. Enjoy your own private patio space, convenient in-suite laundry, and easy access to the Terwillegar Rec Centre, Ambleside shopping, groceries, transit, the Henday, and more! The building offers a fitness room, and the unit includes one above-ground parking stall. Plus, the low condo fee of just \$349.50 covers heat, water, and sewer. Don't miss out!

### Interior

Appliances Dishwasher-Built-In, Dryer, Microwave Hood Fan, Refrigerator,

Stove-Electric, Washer, Window Coverings

Heating Hot Water, Natural Gas