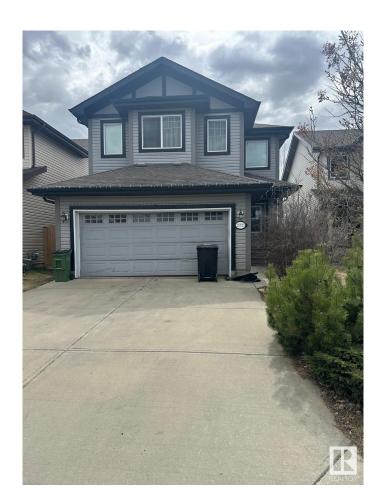

# \$517,000 - 21323 58 Avenue, Edmonton

MLS® #E4434750

# \$517,000

3 Bedroom, 2.50 Bathroom, 2,000 sqft Single Family on 0.00 Acres

The Hamptons, Edmonton, AB

Welcome to vibrant community of Hamptons! This 2-story home which boasts approx. 2000 sq. ft., 3 bedrooms, 2.5 baths. Open concept floor plan. Living and dinning rooms have laminate floors throughout. Kitchen loaded with cabinetry and large island. Primary bedroom has a ensuite. 2 good-sized bedrooms and 1 full bath complete the upper floor. backing on to a green field. Fenced yard and double attached garage. Close to schools, shopping & public transportation!

### **Amenities**

Amenities Deck, Detectors Smoke, Hot Water Natural Gas

Parking Double Garage Attached

## **Exterior**

Exterior Wood, Vinyl

Exterior Features Backs Onto Park/Trees, Fenced, Landscaped, Playground Nearby, See

Remarks

Roof Asphalt Shingles

Construction Wood, Vinyl

Foundation Concrete Perimeter