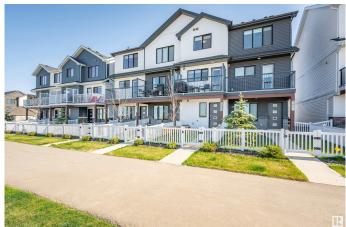

#### \$325,000

2 Bedroom, 2.50 Bathroom, 1,158 sqft Single Family on 0.00 Acres

River's Edge, Edmonton, AB

NO CONDO FEES! Welcome to this modern and well-kept townhouse! By StreetSide Developments, located in the desirable west Edmonton community of River's Edge. With over 1,150 sq ft of functional living space, front yard landscaping, and an oversized single attached garage, this home is perfect for young couples or small families. The main floor features luxury vinyl plank flooring throughout the open-concept great room and kitchen. A spacious laundry room and convenient powder room are located just off the entry. The kitchen includes upgraded cabinetry, premium countertops, and a sleek tile backsplash. Upstairs, enjoy two generous bedrooms, each with its own private ensuite, offering comfort and flexibility. Perfect for first time buyers!

# **Community Information**

| Address     | 2053 192 Street |
|-------------|-----------------|
| Area        | Edmonton        |
| Subdivision | River's Edge    |
| City        | Edmonton        |
| County      | ALBERTA         |
| Province    | AB              |
| Postal Code | T6N 2G6         |

## Exterior

| Exterior          | Wood, Stone, Vinyl                                             |
|-------------------|----------------------------------------------------------------|
| Exterior Features | Back Lane, Fenced, Landscaped, Public Transportation, Schools, |
|                   | Shopping Nearby                                                |
| Roof              | Asphalt Shingles                                               |
| Construction      | Wood, Stone, Vinyl                                             |
| Foundation        | Concrete Perimeter                                             |