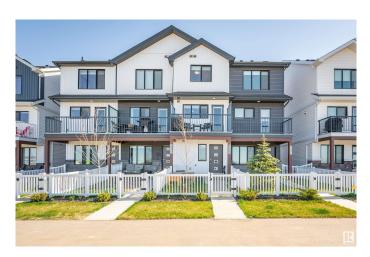

#### \$325,000

2 Bedroom, 2.50 Bathroom, 1,158 sqft Single Family on 0.00 Acres

River's Edge, Edmonton, AB

NO CONDO FEES! Welcome to this modern and well-kept townhouse! By StreetSide Developments, located in the desirable west Edmonton community of River's Edge. With over 1,150 sq ft of functional living space, front yard landscaping, and an oversized single attached garage, this home is perfect for young couples or small families. The main floor features luxury vinyl plank flooring throughout the open-concept great room and kitchen. A spacious laundry room and convenient powder room are located just off the entry. The kitchen includes upgraded cabinetry, premium countertops, and a sleek tile backsplash. Upstairs, enjoy two generous bedrooms, each with its own private ensuite, offering comfort and flexibility. Perfect for first time buyers!

# **Community Information**

| Address     | 2053 192 Street |
|-------------|-----------------|
| Area        | Edmonton        |
| Subdivision | River's Edge    |
| City        | Edmonton        |
| County      | ALBERTA         |
| Province    | AB              |
| Postal Code | T6N 2G6         |

## Exterior

| Exterior          | Wood, Stone, Vinyl                                             |
|-------------------|----------------------------------------------------------------|
| Exterior Features | Back Lane, Fenced, Landscaped, Public Transportation, Schools, |
|                   | Shopping Nearby                                                |
| Roof              | Asphalt Shingles                                               |
| Construction      | Wood, Stone, Vinyl                                             |
| Foundation        | Concrete Perimeter                                             |