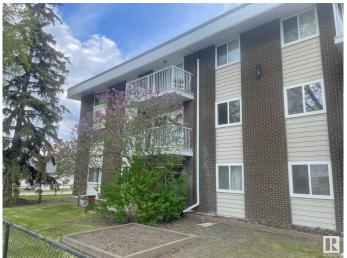

# \$114,900

2 Bedroom, 1.00 Bathroom, 1,003 sqft Condo / Townhouse on 0.00 Acres

Queen Mary Park, Edmonton, AB

Welcome to Crystal Court! Situated on a quiet, tree-lined street, this corner unit offers 1,003 sq ft of well-designed living space, featuring two spacious bedrooms and a 4-piece bathroom. The kitchen boasts plenty of counter and cupboard space, perfect for cooking and storage. This bright and airy unit is immaculate and exceptionally well maintained. You'll also enjoy the convenience of an outdoor parking stall just steps away. Located close to MacEwan University, NAIT, the Brewery District, and the vibrant shops and restaurants of 124 Street. Buyers are eligible for the BGRS program on this property.

# Interior

Appliances Dishwasher-Built-In, Hood Fan, Refrigerator, Stove-Electric, Window

Coverings

Heating Baseboard, Hot Water, Natural Gas