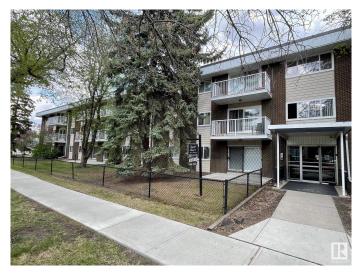

# \$114,900

2 Bedroom, 1.00 Bathroom, 1,003 sqft Condo / Townhouse on 0.00 Acres

Queen Mary Park, Edmonton, AB

Welcome to Crystal Court! Situated on a quiet, tree-lined street, this corner unit offers 1,003 sq ft of well-designed living space, featuring two spacious bedrooms and a 4-piece bathroom. The kitchen boasts plenty of counter and cupboard space, perfect for cooking and storage. This bright and airy unit is immaculate and exceptionally well maintained. You'll also enjoy the convenience of an outdoor parking stall just steps away. Located close to MacEwan University, NAIT, the Brewery District, and the vibrant shops and restaurants of 124 Street. Buyers are eligible for the BGRS program on this property.

# **Exterior**

Exterior Wood, Brick, Vinyl

Exterior Features Back Lane, Public Transportation, Schools, Shopping Nearby

Roof Tar & Damp; Gravel Construction Wood, Brick, Vinyl

Foundation Concrete Perimeter