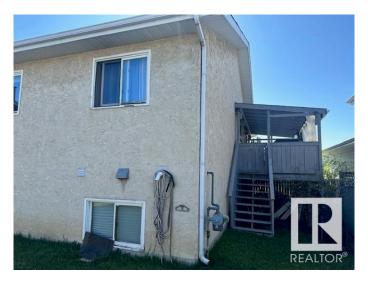

## \$309,000

2 Bedroom, 2.00 Bathroom, 851 sqft Single Family on 0.00 Acres

Kirkness, Edmonton, AB

Perfect for an investment property, first time home buyer or downsizing. This cozy home has everything you need. Living room boasts a large window for natural light. Kitchen contains a large pantry. Separate dining room for entertaining. Or, you can entertain on your covered deck, protected from the elements and with storage underneath. The basement is drywalled, has full-sized windows and a large, modern 3 pc bathroom. Always have a place to park on your private driveway. Furnace and hot water tank are only 3 years old. Front-load washer and dryer were replaced last year.

### **Exterior**

Exterior Wood, Vinyl

Exterior Features Fenced, Landscaped, Shopping Nearby

Roof Asphalt Shingles

Construction Wood, Vinyl

Foundation Concrete Perimeter