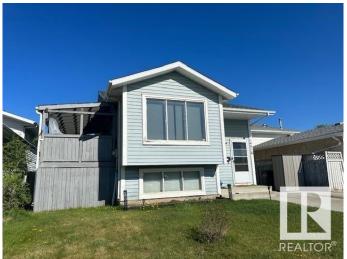

## \$309,000

2 Bedroom, 2.00 Bathroom, 851 sqft Single Family on 0.00 Acres

Kirkness, Edmonton, AB

Perfect for an investment property, first time home buyer or downsizing. This cozy home has everything you need. Living room boasts a large window for natural light. Kitchen contains a large pantry. Separate dining room for entertaining. Or, you can entertain on your covered deck, protected from the elements and with storage underneath. The basement is drywalled, has full-sized windows and a large, modern 3 pc bathroom. Always have a place to park on your private driveway. Furnace and hot water tank are only 3 years old. Front-load washer and dryer were replaced last year.

### **Exterior**

Exterior Wood, Vinyl

Exterior Features Fenced, Landscaped, Shopping Nearby

Roof Asphalt Shingles

Construction Wood, Vinyl

Foundation Concrete Perimeter