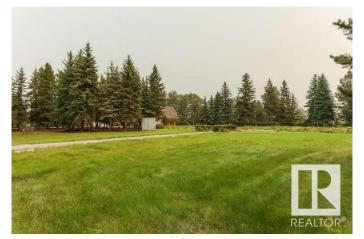

#### \$1,500,000

0 Bedroom, 0.00 Bathroom, Single Family on 0.00 Acres

Donsdale, Edmonton, AB

DREAM STREET! Build your legacy. Imagine the possibilities for a unique estate home on 73 foot frontage on Donsdale Drive.17,625 sq ft one of four premier lots on the river's edge on Donsdale Drive. No time limit to build, choose your own builder. Some architectural controls apply. The lot is now fully serviced and ready to build. Visualize manicured grounds evocative gardens a sprawling estate that boasts privacy and serenity with spectacular views within the city limits. Mature trees tower over the property offering a park-like setting. Make it your ultimate achievement award...a family legacy. Endless possibilities for a great family estate Prestigious Donsdale Drive on the river is home to some of Edmonton's finest estate homes. Easy access to all amenities. LOT IS FULLY SERVICE AND READY TO BUILD SPECTACULAR!