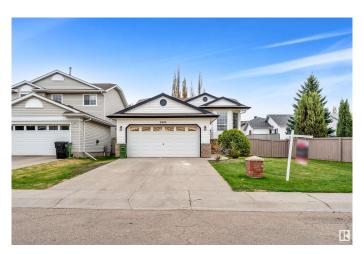

## \$549,900 - 2865 41 Ave, Edmonton

MLS® #E4435762

## \$549.900

5 Bedroom, 3.00 Bathroom, 1,202 sqft Single Family on 0.00 Acres

Larkspur, Edmonton, AB

Fully Finished Basement with SEPARATE ENTERENCE AND SECOND KITCHEN. Attention first time home buyers & investors! Welcome to this 5-bedroom bilevel home located in beautiful and most desirable community LARKSPUR. The main floor offers 3 large bedrooms, living room and kitchen, dining. The house is fully renovated, new vinyl flooring, new paint, new kitchen, new countertops, new appliances etc. The basement is fully finished with two bedrooms, full bath and large living room AND SECOND KITCHEN with fireplace. Home also has a double attached garage and is close to schools, shopping Centre and walking distance to bus stop. Must see!

## **Community Information**

Address 2865 41 Ave
Area Edmonton
Subdivision Larkspur
City Edmonton
County ALBERTA

Province AB

Postal Code T6T 1M4

**Amenities** 

Amenities See Remarks

Parking Double Garage Attached

**Exterior** 

Exterior Wood, Vinyl

Exterior Features Landscaped, Playground Nearby, Public Transportation, Schools,

**Shopping Nearby** 

Roof Asphalt Shingles

Construction Wood, Vinyl

Foundation Concrete Perimeter