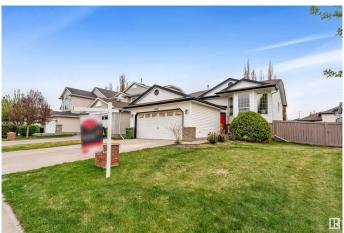

## \$549,900 - 2865 41 Ave, Edmonton

MLS® #E4435762

## \$549.900

5 Bedroom, 3.00 Bathroom, 1,202 sqft Single Family on 0.00 Acres

Larkspur, Edmonton, AB

Fully Finished Basement with SEPARATE ENTERENCE AND SECOND KITCHEN. Attention first time home buyers & investors! Welcome to this 5-bedroom bilevel home located in beautiful and most desirable community LARKSPUR. The main floor offers 3 large bedrooms, living room and kitchen, dining. The house is fully renovated, new vinyl flooring, new paint, new kitchen, new countertops, new appliances etc. The basement is fully finished with two bedrooms, full bath and large living room AND SECOND KITCHEN with fireplace. Home also has a double attached garage and is close to schools, shopping Centre and walking distance to bus stop. Must see!

## **Community Information**

Address 2865 41 Ave
Area Edmonton
Subdivision Larkspur
City Edmonton
County ALBERTA

Province AB

Postal Code T6T 1M4

**Amenities** 

Amenities See Remarks

Parking Double Garage Attached

**Exterior** 

Exterior Wood, Vinyl

Exterior Features Landscaped, Playground Nearby, Public Transportation, Schools,

**Shopping Nearby** 

Roof Asphalt Shingles

Construction Wood, Vinyl

Foundation Concrete Perimeter