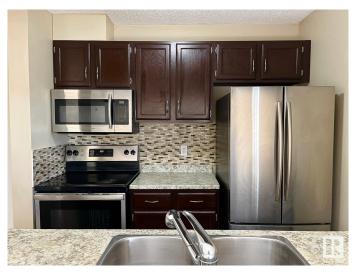

## \$179,900

2 Bedroom, 1.00 Bathroom, 779 sqft Condo / Townhouse on 0.00 Acres

Tawa, Edmonton, AB

Welcome to this top-floor, end-unit condo in the heart of Mill Woods, close to parks, schools, shopping, hospital and transit. Offering immediate possession, this 2-bedroom, 1-bathroom suite is ideal for first-time buyers, investors, or downsizers. Enjoy brand new carpet, stainless steel appliances, and a bright open layout with a cozy dining and living area. The 3-piece bath includes a full tub, and both bedrooms offer large windows and blinds. Features include in-suite laundry with space for more storage, a private balcony, and extra privacy as an end unit next to the exit for easy access. Transit is a breeze with a bus stop nearby and the Mill Woods LRT station just minutes away.