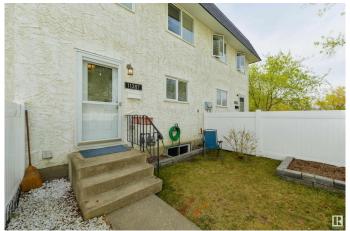

## \$260,000

3 Bedroom, 1.50 Bathroom, 1,254 sqft Condo / Townhouse on 0.00 Acres

Skyrattler, Edmonton, AB

One of the best located units in this sought after complex of Yellowbird Gardens! This unit has a south facing yard backing on to greenspace and a park. This 1253 square foot home has been well cared for and upgraded throughout the years. Pride off ownership is evident. With newer HWT, fridge, washer, dryer, as well as beautiful birch hardwood floors, kitchen backsplash, upgraded main bathroom, partially finished basement; this home is truly move in ready. The kitchen has been opened up to allow extra space and light. The location is also ideal with easy access to shopping, LRT, schools, parks, Anthony Henday Drive.

#### **Exterior**

Exterior Wood, Stucco

Exterior Features Backs Onto Park/Trees, Playground Nearby, Public Transportation,

Schools, Shopping Nearby

Roof Asphalt Shingles

Construction Wood, Stucco

Foundation Concrete Perimeter