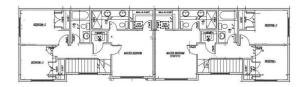

## \$140,000

0 Bedroom, 0.00 Bathroom, Single Family on 0.00 Acres

Evansdale, Edmonton, AB

Prime Corner Lot in Evansdale â€" Build Your Dream Home or Investment Property! Opportunity knocks with this vacant 29 ft x 120 ft corner lot located in the heart of Evansdale. Perfectly positioned in a central location and just steps from public transit, this lot offers unbeatable convenience for commuters, families, or investors. With its generous dimensions and excellent exposure, the property is ideal for building a custom home/duplex. Enjoy being close to schools, shopping, parks, and major roadways – everything you need is within easy reach. Whether you're a builder, developer, or future homeowner, this is a fantastic opportunity to secure a prime piece of land in a well-established neighborhood. Don't miss out on this rare offering â€" explore the potential today!