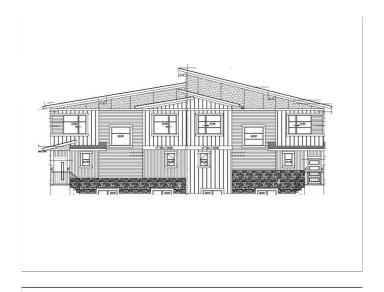

## \$140,000

0 Bedroom, 0.00 Bathroom, Single Family on 0.00 Acres

Evansdale, Edmonton, AB

Prime Corner Lot in Evansdale â€" Build Your Dream Home or Investment Property! Opportunity knocks with this vacant 29 ft x 120 ft corner lot located in the heart of Evansdale. Perfectly positioned in a central location and just steps from public transit, this lot offers unbeatable convenience for commuters, families, or investors. With its generous dimensions and excellent exposure, the property is ideal for building a custom home/duplex. Enjoy being close to schools, shopping, parks, and major roadways – everything you need is within easy reach. Whether you're a builder, developer, or future homeowner, this is a fantastic opportunity to secure a prime piece of land in a well-established neighborhood. Don't miss out on this rare offering â€" explore the potential today!