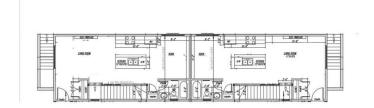

## \$140,000

0 Bedroom, 0.00 Bathroom, Single Family on 0.00 Acres

Evansdale, Edmonton, AB

Prime Corner Lot in Evansdale â€" Build Your Dream Home or Investment Property! Opportunity knocks with this vacant 29 ft x 120 ft corner lot located in the heart of Evansdale. Perfectly positioned in a central location and just steps from public transit, this lot offers unbeatable convenience for commuters, families, or investors. With its generous dimensions and excellent exposure, the property is ideal for building a custom home/duplex. Enjoy being close to schools, shopping, parks, and major roadways – everything you need is within easy reach. Whether you're a builder, developer, or future homeowner, this is a fantastic opportunity to secure a prime piece of land in a well-established neighborhood. Don't miss out on this rare offering â€" explore the potential today!