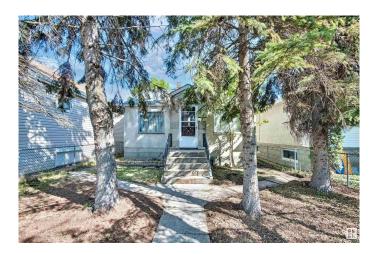

#### \$350,000

0 Bedroom, 0.00 Bathroom, Single Family on 0.00 Acres

Ritchie, Edmonton, AB

Amazing Park Backing Location in Ritchie!!!
Build Your DREAM HOME!! Or Add Onto
Your Investment Portfolio! This 33'x132' Lot
Currently Has Capacity for a 3000+ Square
foot Single Family Home Above Grade with a
TRIPLE Car Garage. Alternatively You Could
Start Collecting Rent Cheques with a Clever
Front to Back Duplex Design with Legal
Basement Suites and Garage Suite.
Locations Like This RARELY Come for Sale,
the Time is Now to Capitalize on this Unique
Offering!

## **Exterior**

Exterior Features Back Lane, Backs Onto Park/Trees, Fenced, Park/Reserve, Playground

Nearby, Schools