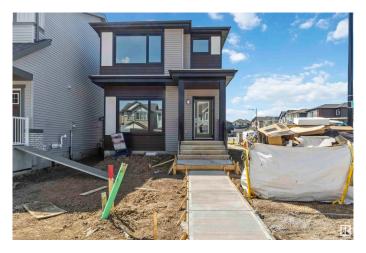

## \$514,900

3 Bedroom, 2.50 Bathroom, 1,711 sqft Single Family on 0.00 Acres

Edgemont (Edmonton), Edmonton, AB

The Tiguan-z II is a 1,707 sq. ft. two-storey home featuring 3 bedrooms, 2.5 bathrooms, a bonus room, and 9' main floor ceilings. The open-concept main floor includes a spacious great room, a modern kitchen with ample cabinetry, an extended eating bar, a central island, and a cozy dining nook. At the rear, a discreet entry and half bath add privacy and convenience. Upstairs, the central bonus room offers flexible space for relaxing or entertaining, along with two bedrooms, a main bath, and a handy laundry area. The primary suite provides a private retreat, complete with a generous walk-in closet and ensuite. The side entry is available, offering added accessibility and future development potential.