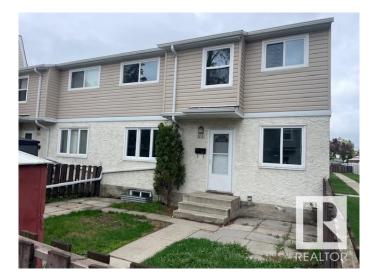

#### \$174,900

3 Bedroom, 1.50 Bathroom, 929 sqft Condo / Townhouse on 0.00 Acres

Belmont, Edmonton, AB

This bright unit is looking for a new owner to make their own through a bit of sweat equity. It features a large living area with plenty of space for your furniture and guests. The kitchen boasts tons of cupboard and counter space to give you the space and storage to enjoy cooking for the family. A partially finished basement gives the kids a space to entertain themselves while you entertain guests upstairs. New windows have also been installed to combat the cold winter months. This is a must see for those looking for some sweat equity and a great place to call home. Located near the Yellowhead, a commute anywhere in the city is short and easy from this home. Only 10 minutes to Londonderry Mall, a short walk to Hermitage Park and the river. Your new neighbourhood is waiting!

#### **Exterior**

Exterior Wood, Stucco, Vinyl

Exterior Features Fenced, Landscaped, Playground Nearby, Public Transportation,

Schools, Shopping Nearby

Roof Asphalt Shingles

Construction Wood, Stucco, Vinyl