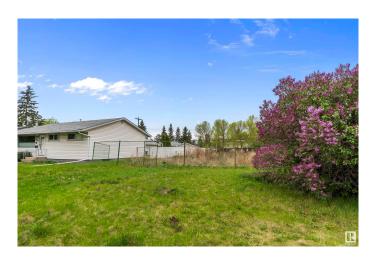

## \$435,000

0 Bedroom, 0.00 Bathroom, Single Family on 0.00 Acres

Mayfield, Edmonton, AB

INVESTOR OPPORTUNITY! Beautiful CORNER LOT located on a side street with potential for suites and commercial development on 156 Street. Currently vacant land. LOT DIMENSIONS 58' x 117'.

### Exterior

Exterior FeaturesPlayground Nearby, Public Transportation, Schools, Shopping NearbyLot Description17.9x35.8