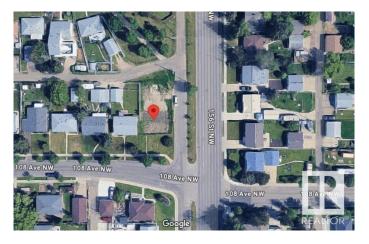

## \$435,000

0 Bedroom, 0.00 Bathroom, Single Family on 0.00 Acres

Mayfield, Edmonton, AB

INVESTOR OPPORTUNITY! Beautiful CORNER LOT located on a side street with potential for suites and commercial development on 156 Street. Currently vacant land. LOT DIMENSIONS 58' x 117'.

## **Community Information**

| Address     | 10810 156 Street |
|-------------|------------------|
| Area        | Edmonton         |
| Subdivision | Mayfield         |
| City        | Edmonton         |
| County      | ALBERTA          |
| Province    | AB               |
| Postal Code | T5V 1E1          |