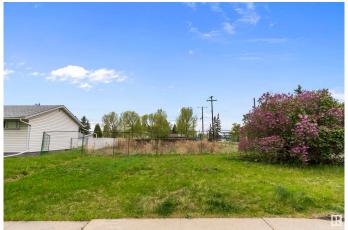

## \$435,000

0 Bedroom, 0.00 Bathroom, Single Family on 0.00 Acres

Mayfield, Edmonton, AB

INVESTOR OPPORTUNITY! Beautiful CORNER LOT located on a side street with potential for suites and commercial development on 156 Street. Currently vacant land. LOT DIMENSIONS 58' x 117'.

### Exterior

Exterior FeaturesPlayground Nearby, Public Transportation, Schools, Shopping NearbyLot Description17.9x35.8