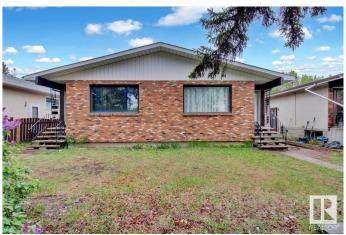

#### \$699,900

10 Bedroom, 4.00 Bathroom, 2,043 sqft Single Family on 0.00 Acres

Canora, Edmonton, AB

Don't miss this beautifully RENOVATED side-by-side duplex in the sought-after Canora community! Featuring 4 KITCHENS, 10 BEDROOMS, this property is PACKED with POTENTIAL! Step inside to be greeted by an abundance of light streaming through a MASSIVE front window, illuminating the spacious living area. The open-concept layout flows seamlessly into the dining space & kitchen, complete with WHITE CABINETRY & STAINLESS STEEL APPLIANCES. Down the hall, you'll find a LARGE PRIMARY BEDROOM, 2 ADDITIONAL BEDROOMS, & a sleek 4PC BATH! The basement offers even more, with a 2nd KITCHEN featuring WHITE **CABINETRY & STAINLESS STEEL** APPLIANCES, LARGE LIVING AREA AND 2 MORE BEDROOMS. EACH UNIT HAS ITS OWN LAUNDRY adding extra convenience! Enjoy a MASSIVE BACKYARD & an unbeatable location with Holy cross elementry/junior high across the street, public transportation and shopping walking distance away.

#### **Exterior**

Exterior Wood, Brick, Stucco

Exterior Features Back Lane, Fenced, Flat Site, Playground Nearby, Schools, Shopping

Nearby

Roof Asphalt Shingles

Construction Wood, Brick, Stucco

Foundation Concrete Perimeter