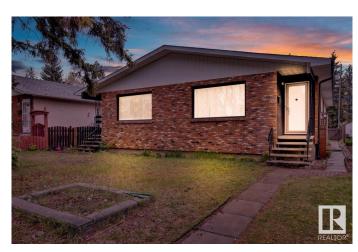

#### \$699,900

10 Bedroom, 4.00 Bathroom, 2,043 sqft Single Family on 0.00 Acres

Canora, Edmonton, AB

Don't miss this beautifully RENOVATED side-by-side duplex in the sought-after Canora community! Featuring 4 KITCHENS, 10 BEDROOMS, this property is PACKED with POTENTIAL! Step inside to be greeted by an abundance of light streaming through a MASSIVE front window, illuminating the spacious living area. The open-concept layout flows seamlessly into the dining space & kitchen, complete with WHITE CABINETRY & STAINLESS STEEL APPLIANCES. Down the hall, you'll find a LARGE PRIMARY BEDROOM, 2 ADDITIONAL BEDROOMS, & a sleek 4PC BATH! The basement offers even more, with a 2nd KITCHEN featuring WHITE **CABINETRY & STAINLESS STEEL** APPLIANCES, LARGE LIVING AREA AND 2 MORE BEDROOMS. EACH UNIT HAS ITS OWN LAUNDRY adding extra convenience! Enjoy a MASSIVE BACKYARD & an unbeatable location with Holy cross elementry/junior high across the street, public transportation and shopping walking distance away.

#### **Exterior**

Exterior Wood, Brick, Stucco

Exterior Features Back Lane, Fenced, Flat Site, Playground Nearby, Schools, Shopping

Nearby

Roof Asphalt Shingles

Construction Wood, Brick, Stucco

Foundation Concrete Perimeter