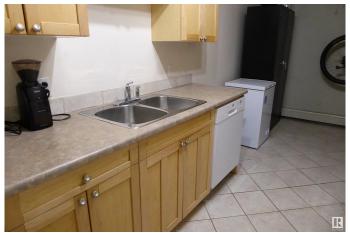

## \$99,000

1 Bedroom, 1.00 Bathroom, 666 sqft Condo / Townhouse on 0.00 Acres

Boyle Street, Edmonton, AB

Experience the raising of the sun in this clean and bright 1 bedroom suite! The spacious living room is designed for comfort and enjoyment with patio doors that lead you to a roomy balcony that overlooks the east of the city. Experience the joy of cooking in this fully equipped kitchen. The cozy and bright dining room will host intimate meals for friends and family. The master bedroom is extra large to hold all your furnishing. There is a 4 piece bathroom. The flooring is durable ceramic tile and laminate flooring. This unit comes complete with 3 appliances. There is a well planned storage space that keeps everything handy, but out of sight. Fireside Condominiums is close to all amenities, with public transportation, shopping, just minutes away to the walking trails in the river valley. Walking distance to Dawson Park.

### Interior

Appliances Dishwasher-Built-In, Microwave Hood Fan, Refrigerator, Stove-Electric

Heating Baseboard, See Remarks