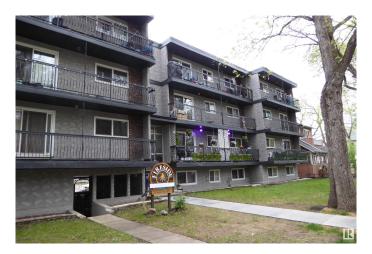

# \$99,000 - 305 10420 93 Street, Edmonton

MLS® #E4437657

## \$99,000

1 Bedroom, 1.00 Bathroom, 666 sqft Condo / Townhouse on 0.00 Acres

Boyle Street, Edmonton, AB

Experience the raising of the sun in this clean and bright 1 bedroom suite! The spacious living room is designed for comfort and enjoyment with patio doors that lead you to a roomy balcony that overlooks the east of the city. Experience the joy of cooking in this fully equipped kitchen. The cozy and bright dining room will host intimate meals for friends and family. The master bedroom is extra large to hold all your furnishing. There is a 4 piece bathroom. The flooring is durable ceramic tile and laminate flooring. This unit comes complete with 3 appliances. There is a well planned storage space that keeps everything handy, but out of sight. Fireside Condominiums is close to all amenities, with public transportation, shopping, just minutes away to the walking trails in the river valley. Walking distance to Dawson Park.

# **Community Information**

Address 305 10420 93 Street

Area Edmonton
Subdivision Boyle Street
City Edmonton
County ALBERTA

Province AB

Postal Code T5H 1X4