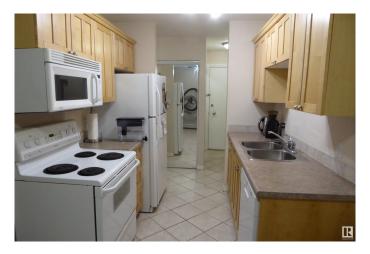

## \$99,000

1 Bedroom, 1.00 Bathroom, 666 sqft Condo / Townhouse on 0.00 Acres

Boyle Street, Edmonton, AB

Experience the raising of the sun in this clean and bright 1 bedroom suite! The spacious living room is designed for comfort and enjoyment with patio doors that lead you to a roomy balcony that overlooks the east of the city. Experience the joy of cooking in this fully equipped kitchen. The cozy and bright dining room will host intimate meals for friends and family. The master bedroom is extra large to hold all your furnishing. There is a 4 piece bathroom. The flooring is durable ceramic tile and laminate flooring. This unit comes complete with 3 appliances. There is a well planned storage space that keeps everything handy, but out of sight. Fireside Condominiums is close to all amenities, with public transportation, shopping, just minutes away to the walking trails in the river valley. Walking distance to Dawson Park.

### Interior

Appliances Dishwasher-Built-In, Microwave Hood Fan, Refrigerator, Stove-Electric

Heating Baseboard, See Remarks