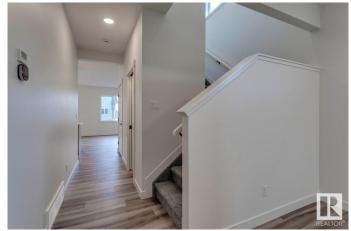

# \$619,900

4 Bedroom, 3.50 Bathroom, 2,333 sqft Single Family on 0.00 Acres

Secord, Edmonton, AB

This Parkwood home with a Prairie elevation combines style and function. A separate side entrance and enclosed mud room off the garage add everyday convenience. The spacious den is perfect for a home office or formal dining. The kitchen features a spice kitchen, large walk-in pantry, and an island with a flush eating bar—ideal for entertaining. Upstairs offers a central bonus room, four bedrooms, and second-floor laundry. Bedroom #2 has its own ensuite, while the primary bedroom includes a luxurious five-piece ensuite and generous walk-in closet. Extra windows in the foyer, den, and stairwell fill the home with natural light.

# Interior

Interior Features ensuite bathroom

Appliances Hood Fan, Microwave Hood Fan

Heating Forced Air-1, Natural Gas

Stories 2

Has Basement Yes

Basement Full, Unfinished