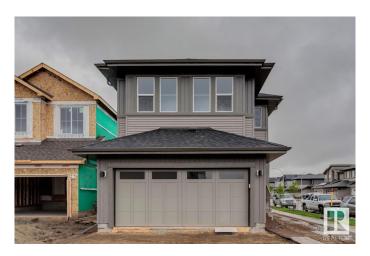

# \$619,900 - 22753 93a Avenue, Edmonton

MLS® #E4437770

# \$619,900

4 Bedroom, 3.50 Bathroom, 2,333 sqft Single Family on 0.00 Acres

Secord, Edmonton, AB

This Parkwood home with a Prairie elevation combines style and function. A separate side entrance and enclosed mud room off the garage add everyday convenience. The spacious den is perfect for a home office or formal dining. The kitchen features a spice kitchen, large walk-in pantry, and an island with a flush eating bar—ideal for entertaining. Upstairs offers a central bonus room, four bedrooms, and second-floor laundry. Bedroom #2 has its own ensuite, while the primary bedroom includes a luxurious five-piece ensuite and generous walk-in closet. Extra windows in the foyer, den, and stairwell fill the home with natural light.

# **Exterior**

Exterior Wood, Vinyl

Exterior Features Corner Lot, Park/Reserve, Playground Nearby, Public Transportation,

**Shopping Nearby** 

Roof Asphalt Shingles

Construction Wood, Vinyl

Foundation Concrete Perimeter