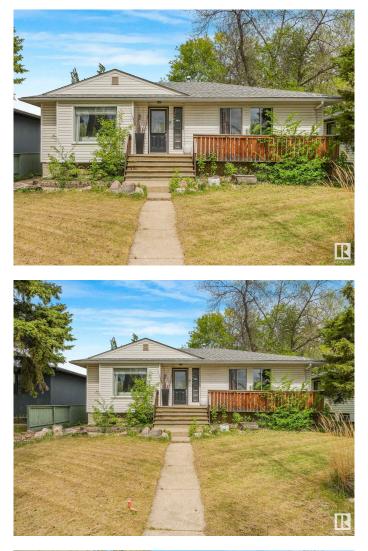

### \$685,000

4 Bedroom, 2.00 Bathroom, 1,102 sqft Single Family on 0.00 Acres

Glenora, Edmonton, AB

Dream location, Great Value and Amazing Opportunity to own this 1102 sq.ft Bungalow 3+1-bedroom, 2 Bath, Double Detached Garage home located in the Heart of Glenora just minutes from the Downtown Core & the River Valley. Upon entry you are welcomed into a bright open concept living room with natural light pouring in through large windows unto wooden floors leading to the kitchen which has STAINLESS-STEEL APPLIANCES & Ample counter space. Completing the main floor are 3 large bedrooms and a full bath. The fully finished basement has one large bedroom, 3pcs bathroom, laundry room and a family room. Outside the large and fully landscaped yard provides enough space for all family gatherings with a double attached garage plus additional space for RV parking. The Property is close to schools, river valley, & all Amenities and perfect as an Investment Property or a Starter Home in the Glenora Area. Don't miss this exceptional opportunity!