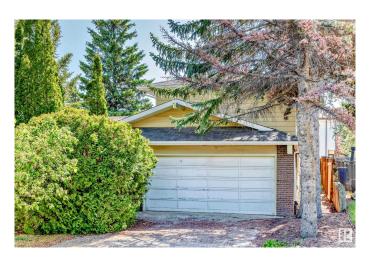

# \$650,000 - 280 Westridge Road, Edmonton

MLS® #E4438497

## \$650,000

3 Bedroom, 2.50 Bathroom, 1,817 sqft Single Family on 0.00 Acres

Westridge (Edmonton), Edmonton, AB

LOVELY 3 BDRM 1 1/2 STORY IN WESTRIDGE. Walk right in to a large Foyer, and large Living room, country style kitchen WITH LOTS OF CUPBOARDS. Open Family WITH SLIDING DOORS TO LARGE DECK(COVERED). Upstairs you have the main bedroom with ensuite and 2 bedrooms. Basement is unfinished awaiting your final touches. Convenient location, must see!

# **Amenities**

Amenities Deck, Hot Water Natural Gas

Parking Double Garage Attached

### **Exterior**

Exterior Wood, Vinyl

Exterior Features Treed Lot, Partially Fenced

Roof Asphalt Shingles

Construction Wood, Vinyl

Foundation Concrete Perimeter