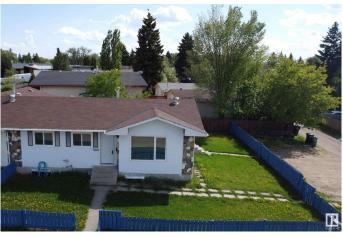

## \$430.000

5 Bedroom, 2.00 Bathroom, 949 sqft Single Family on 0.00 Acres

Richfield, Edmonton, AB

Investor Alert! Fully renovated half duplex bungalow in Lee Ridge, Mill Woodsâ€"perfect for first-time buyers or savvy investors. Rare opportunity for a visionary developer. Sitting on a 70' x 70' (5,000 sq ft) lot, this home features 5 bedrooms and 6-8 parking stalls. The main floor includes 3 bedrooms, a full bath, a bright living room, an updated kitchen with new appliances, and laundry. The fully finished basement has a separate entrance, 2 bedrooms, a second kitchen, second laundry, and living spaceâ€"ideal for a nanny or in-law suite. Recent upgrades include new flooring, paint, kitchens, and bathrooms. Walking distance to schools, parks, shopping, and transit. A must-see with high potential for future redevelopment!

## **Exterior**

Exterior Wood, Stucco

Exterior Features Airport Nearby, Corner Lot, Fenced, Flat Site, Golf Nearby, Landscaped,

Playground Nearby, Public Transportation, Schools, Shopping Nearby

Roof Asphalt Shingles