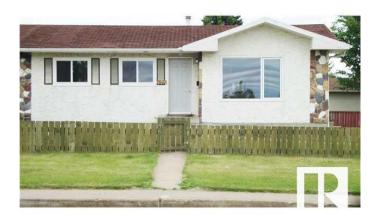

## \$430.000

5 Bedroom, 2.00 Bathroom, 949 sqft Single Family on 0.00 Acres

Richfield, Edmonton, AB

Investor Alert! Fully renovated half duplex bungalow in Lee Ridge, Mill Woodsâ€"perfect for first-time buyers or savvy investors. Rare opportunity for a visionary developer. Sitting on a 70' x 70' (5,000 sq ft) lot, this home features 5 bedrooms and 6-8 parking stalls. The main floor includes 3 bedrooms, a full bath, a bright living room, an updated kitchen with new appliances, and laundry. The fully finished basement has a separate entrance, 2 bedrooms, a second kitchen, second laundry, and living spaceâ€"ideal for a nanny or in-law suite. Recent upgrades include new flooring, paint, kitchens, and bathrooms. Walking distance to schools, parks, shopping, and transit. A must-see with high potential for future redevelopment!

## **Exterior**

Exterior Wood, Stucco

Exterior Features Airport Nearby, Corner Lot, Fenced, Flat Site, Golf Nearby, Landscaped,

Playground Nearby, Public Transportation, Schools, Shopping Nearby

Roof Asphalt Shingles