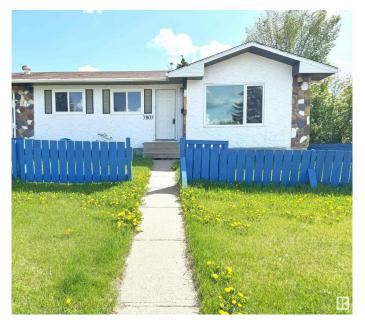

## \$430.000

5 Bedroom, 2.00 Bathroom, 949 sqft Single Family on 0.00 Acres

Richfield, Edmonton, AB

Investor Alert! Fully renovated half duplex bungalow in Lee Ridge, Mill Woodsâ€"perfect for first-time buyers or savvy investors. Rare opportunity for a visionary developer. Sitting on a 70' x 70' (5,000 sq ft) lot, this home features 5 bedrooms and 6-8 parking stalls. The main floor includes 3 bedrooms, a full bath, a bright living room, an updated kitchen with new appliances, and laundry. The fully finished basement has a separate entrance, 2 bedrooms, a second kitchen, second laundry, and living spaceâ€"ideal for a nanny or in-law suite. Recent upgrades include new flooring, paint, kitchens, and bathrooms. Walking distance to schools, parks, shopping, and transit. A must-see with high potential for future redevelopment!

## **Exterior**

Exterior Wood, Stucco

Exterior Features Airport Nearby, Corner Lot, Fenced, Flat Site, Golf Nearby, Landscaped,

Playground Nearby, Public Transportation, Schools, Shopping Nearby

Roof Asphalt Shingles