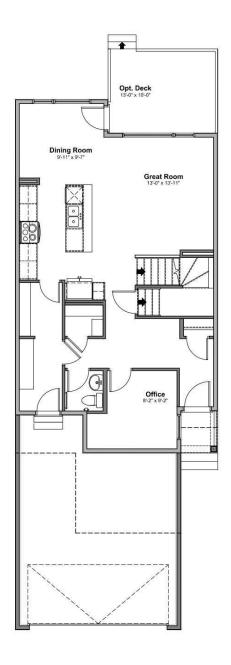

#### \$614,900

4 Bedroom, 2.50 Bathroom, 1,961 sqft Single Family on 0.00 Acres

Edgemont (Edmonton), Edmonton, AB

Introducing a Brand New 2-Storey Home built by Anthem, in the Highly Desirable Community of Weston at Edgemont, Located in the Heart of WEST Edmonton! This stunning home features a thoughtfully designed layout with a main floor bedroom, SIDE Entry, Upstairs, you'll find three additional spacious bedrooms, a bonus room, and a convenient upper-floor laundry room. Enjoy high-end finishes throughout, including: Quartz countertops, Stylish kitchen appliances, Walk-through pantry, Modern lighting fixtures, His & Hers sinks in the ensuite, Vinyl flooring on the main level, bathrooms, and laundry room, carpet on the upper floor, Large dining area and a bright, open-concept living room, Double attached front garage. \*This home is currently under construction. \*Photos are of a previously built model and used for reference only. \*Actual interior colors and upgrades may vary.