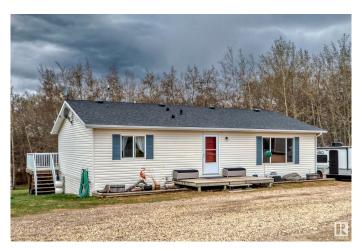

# \$1,800,000

3 Bedroom, 2.50 Bathroom, 1,320 sqft Rural on 4.79 Acres

None, Rural Rockyview County, AB

Attention Home Buyers & Investors! A Remarkable 4.79-acre parcel of prime Mixed Residential and Commercial Real Estate nestled amidst picturesque landscapes, a one of a kind entrepreneur's dream with positive income growth and expansion. The entire main floor is adorned with freshly painted walls, durable vinyl flooring, brand-new quartz counter tops, a pristine fridge, and exquisitely redone bathrooms that redefine everyday living. The outside boast of an expansive south-facing deck from the kitchen/dining area. The WALKOUT basement, can be transformed to add additional income or extra living space. Most importantly, this property boasts a thriving commercial farming operation already in place and generating rental & operating income. Flexible zoning allows for more commercial opportunities.