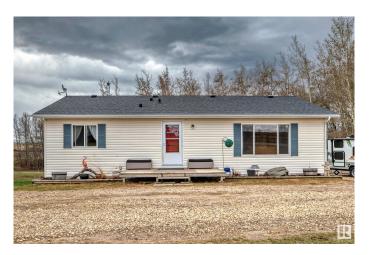

# \$1,800,000 - 25113 Twp Rd 272, Rural Rockyview County

MLS® #E4438636

# \$1,800,000

3 Bedroom, 2.50 Bathroom, 1,320 sqft Rural on 4.79 Acres

None, Rural Rockyview County, AB

Attention Home Buyers & Investors! A Remarkable 4.79-acre parcel of prime Mixed Residential and Commercial Real Estate nestled amidst picturesque landscapes, a one of a kind entrepreneur's dream with positive income growth and expansion. The entire main floor is adorned with freshly painted walls, durable vinyl flooring, brand-new quartz counter tops, a pristine fridge, and exquisitely redone bathrooms that redefine everyday living. The outside boast of an expansive south-facing deck from the kitchen/dining area. The WALKOUT basement, can be transformed to add additional income or extra living space. Most importantly, this property boasts a thriving commercial farming operation already in place and generating rental & operating income. Flexible zoning allows for more commercial opportunities.