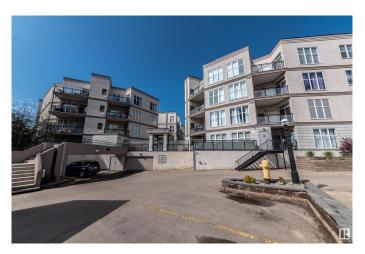

#### \$190,000

1 Bedroom, 1.00 Bathroom, 648 sqft Condo / Townhouse on 0.00 Acres

Empire Park, Edmonton, AB

Well appointed 1 bedroom main floor condo unit in desirable "Southview Court". Features an extra large patio facing into the treed courtyard and is completely secured within the gated complex. 9' ceilings make this unit feel even more spacious. Upgraded heated secure parking and storage area also included along with all the appliances. In-suite laundry, and all window coverings. Location is one of the most convenient in Edmonton, just steps shopping, pubs, restaurants, Whitemud and Calgary trail and direct transportation to U of A. Comes with a titled underground parking stall and one more leased space with extra storage. Low condo fees makes this one very attactive

#### **Amenities**

Amenities Ceiling 9 ft., Exterior Walls- 2"x6", Parking-Extra, Parking-Visitor, Patio

Parking Underground