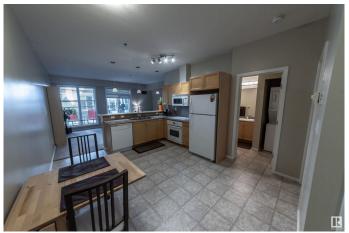

#### \$190,000

1 Bedroom, 1.00 Bathroom, 648 sqft Condo / Townhouse on 0.00 Acres

Empire Park, Edmonton, AB

Well appointed 1 bedroom main floor condo unit in desirable "Southview Court". Features an extra large patio facing into the treed courtyard and is completely secured within the gated complex. 9' ceilings make this unit feel even more spacious. Upgraded heated secure parking and storage area also included along with all the appliances. In-suite laundry, and all window coverings. Location is one of the most convenient in Edmonton, just steps shopping, pubs, restaurants, Whitemud and Calgary trail and direct transportation to U of A. Comes with a titled underground parking stall and one more leased space with extra storage. Low condo fees makes this one very attactive

### Interior

Appliances Dishwasher-Built-In, Dryer, Refrigerator, Stove-Electric, Washer,

Window Coverings

Heating Forced Air-1, Natural Gas