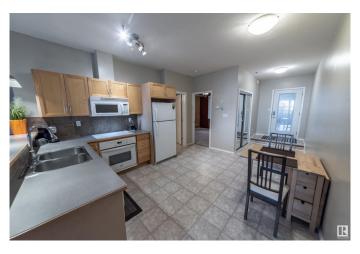

#### \$190,000

1 Bedroom, 1.00 Bathroom, 648 sqft Condo / Townhouse on 0.00 Acres

Empire Park, Edmonton, AB

Well appointed 1 bedroom main floor condo unit in desirable "Southview Court". Features an extra large patio facing into the treed courtyard and is completely secured within the gated complex. 9' ceilings make this unit feel even more spacious. Upgraded heated secure parking and storage area also included along with all the appliances. In-suite laundry, and all window coverings. Location is one of the most convenient in Edmonton, just steps shopping, pubs, restaurants, Whitemud and Calgary trail and direct transportation to U of A. Comes with a titled underground parking stall and one more leased space with extra storage. Low condo fees makes this one very attactive

### Interior

Appliances Dishwasher-Built-In, Dryer, Refrigerator, Stove-Electric, Washer,

Window Coverings

Heating Forced Air-1, Natural Gas