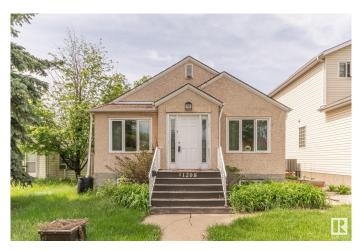

#### \$320,000

2 Bedroom, 1.00 Bathroom, 825 sqft Single Family on 0.00 Acres

Cromdale, Edmonton, AB

Take a step back in time to 1947 when you find crystal glass door knobs, front and back porches and stained glass windows to welcome you. This beautifully treed street in Cromdale holds a lot of history as does this home. You will find it is pretty much original and being it has been rented for many years it is being sold As Is Where Is. Please take a look and see if you are someone who loves to restore older homes or perhaps just the lot is more to your liking. How great to be able to walk to the foot ball games or a concert in Commonwealth Stadium. So close to downtown, shopping, medical and parks. With the back alley you have access to parking in the back or on the street. A hidden gem for sure.

#### **Amenities**

Amenities On Street Parking, Front Porch, See Remarks
Parking No Garage, Rear Drive Access, See Remarks

#### **Exterior**

Exterior Wood, Stucco

Exterior Features Back Lane, Low Maintenance Landscape, Public Swimming Pool, Public

Transportation

Roof Asphalt Shingles

Construction Wood, Stucco

Foundation Concrete Perimeter