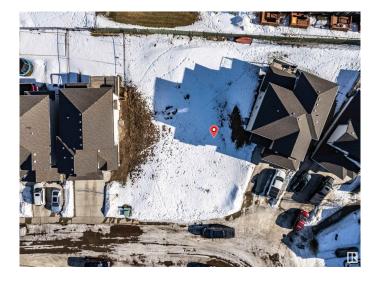

### \$229,900

0 Bedroom, 0.00 Bathroom, Single Family on 0.00 Acres

Spruce Village, Spruce Grove, AB

One of the last TWO WALKOUT LOTS remaining in Spruce Village backing onto Jubilee Park. Zoned for duplex or single family. Or buy the lot next door and build a bungalow duplex unit over the two lots. Enjoy the benefits of building in an already well established neighborhood. Located within a 5minute walk to Greystone Centennial Middle School. This neighborhood is on the most eastern side of Spruce grove making it only 15 min drive to the west end of Edmonton. This is a 4600 sf lot with a 30 foot building pocket. A great location with trails, parks, family friendly amenities at your doorstep. This is a great opportunity to build to suit.

# **Community Information**

Address 40 Voleta Court
Area Spruce Grove

Subdivision Spruce Village

City Spruce Grove

County ALBERTA

Province AB

Postal Code T7X 0J8

## **Exterior**

Exterior Features Backs Onto Park/Trees, Park/Reserve, Public Transportation, Schools