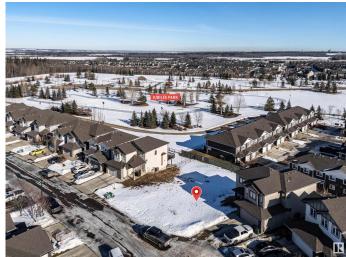

### \$229,900

0 Bedroom, 0.00 Bathroom, Single Family on 0.00 Acres

Spruce Village, Spruce Grove, AB

One of the last TWO WALKOUT LOTS remaining in Spruce Village backing onto Jubilee Park. Zoned for duplex or single family. Or buy the lot next door and build a bungalow duplex unit over the two lots. Enjoy the benefits of building in an already well established neighborhood. Located within a 5minute walk to Greystone Centennial Middle School. This neighborhood is on the most eastern side of Spruce grove making it only 15 min drive to the west end of Edmonton. This is a 4600 sf lot with a 30 foot building pocket. A great location with trails, parks, family friendly amenities at your doorstep. This is a great opportunity to build to suit.

# **Community Information**

Address 40 Voleta Court
Area Spruce Grove

Subdivision Spruce Village

City Spruce Grove

County ALBERTA

Province AB

Postal Code T7X 0J8

## **Exterior**

Exterior Features Backs Onto Park/Trees, Park/Reserve, Public Transportation, Schools