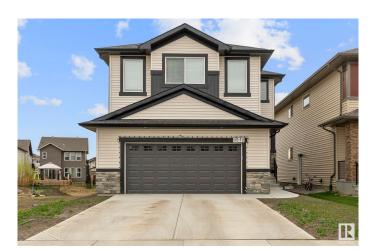

# \$689,000 - 3512 6 Street, Edmonton

MLS® #E4439622

### \$689.000

4 Bedroom, 3.00 Bathroom, 2,293 sqft Single Family on 0.00 Acres

Maple Crest, Edmonton, AB

Nestled in the desirable Maple neighborhood, this stunning 4-bed, 3-bath home is now available for sale. Ideal for families or those who love to entertain, this property boasts a spacious layout and desirable features. The heart of the home is the modern kitchen, complete with a convenient island and a walk-in pantry, perfect for storing all your culinary essentials. You'll also appreciate the convenience of the double attached garage, protecting your vehicles from the elements. Retreat to the luxurious main bedroom ensuite. featuring dual sinks, a soaking bathtub, and a sleek glass standing shower. Completing the interior is a dedicated laundry room and a convenient entrance into the basement, offering potential for future customization.

#### **Exterior**

Exterior Wood, Vinyl

Exterior Features Airport Nearby, Golf Nearby, Park/Reserve, Playground Nearby, Public

Transportation, Schools, Shopping Nearby

Roof Asphalt Shingles

Construction Wood, Vinyl