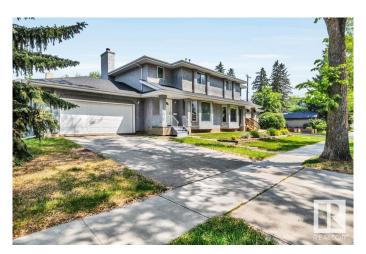

# \$459,900

3 Bedroom, 2.50 Bathroom, 1,607 sqft Condo / Townhouse on 0.00 Acres

Westmount, Edmonton, AB

In the Heart of sought after Westmount sits this large half duplex with a double attached garage. This incredible location is one of the most desirable central neighborhoods. Across from a school, park, Westmount fitness club, three blocks from trendy 124st with cafes and restaurants making for an amazing walkable neighborhood. Downtown and the River Valley are at your doorstep! The home has been nicely upgraded including shingles in 2015, HWT in 2018, some appliances only 2 years old, vinyl flooring baseboard and paint in 2025. Built in 1994 by the owner's family this condo has NO CONDO FEES or MANAGEMENT COMPANY, when it was built the city didn't allow for lot splitting.

### **Exterior**

Exterior Wood, Stucco

Exterior Features Corner Lot, Not Fenced, Playground Nearby, Public Transportation,

Schools, Shopping Nearby

Roof Asphalt Shingles
Construction Wood, Stucco

Foundation Concrete Perimeter