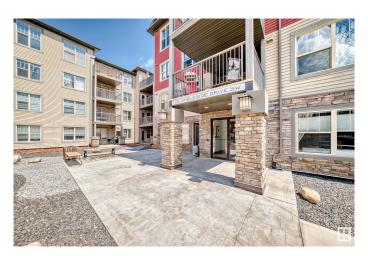

#### \$174,900

1 Bedroom, 1.00 Bathroom, 636 sqft Condo / Townhouse on 0.00 Acres

Ambleside, Edmonton, AB

One-bedroom, one-bathroom suite, heated underground parking stall. Enjoy the north facing balcony Great view of all the shopping and stores in the area. The ex property features condominium fee that includes heat and water utilities. The bedroom is spaciously designed to comfortably accommodate a king-sized bed and includes a walk-through closet with custom wooden shelving, connecting to a modern four-piece ensuite bathroom. Additional conveniences include in-suite washer and dryer, and a wonderful location just steps from the shopping at the Currents of Windermere. Great access to Anthony Henday, for quick access to the city.

#### **Amenities**

**Amenities** Deck, Parking-Visitor

**Parking** Heated, Stall, Underground