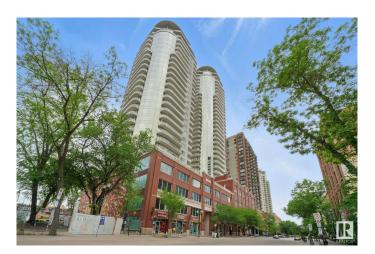

### \$319,900

2 Bedroom, 2.00 Bathroom, 1,089 sqft Condo / Townhouse on 0.00 Acres

Downtown (Edmonton), Edmonton, AB

AMAZING PRICE! BIGGER SQFT UNIT WITH AMAZING VIEWS! 2BED/ 2BATH/ 2PARKING (TANDEM STALL) Perched on the 27th floor, this spacious 1089 sq ft condo offers breathtaking views of Rogers Place and West Edmonton. Featuring one of the largest floor plans in the building, this clean and bright unit boasts a white kitchen with stainless steel appliances, wood floors throughout with neutral finishings, an open concept living space, and a generous primary suite with ensuite. Enjoy sunsets from your expansive windows and the unbeatable convenience of a tandem parking stall for two vehicles. Priced to sellâ€"this is the best value in the building! Don't miss your chance to own a sky-high gem in the heart of downtown.

## **Community Information**

Address 2701 10136 104 Street

Area Edmonton

Subdivision Downtown (Edmonton)

City Edmonton
County ALBERTA

Province AB

Postal Code T5J 0B5