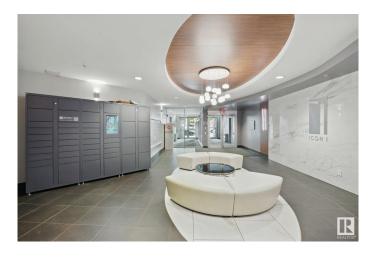

M STALL) Perched on the 27th floor, this spacious 1089 sq ft condo offers breathtaking views of Rogers Place and West Edmonton. Featuring one of the largest floor plans in the building, this clean and bright unit boasts a white kitchen with stainless steel appliances, wood floors throughout with neutral finishings, an open concept living space, and a generous primary suite with ensuite. Enjoy sunsets from your expansive windows and the unbeatable convenience of a tandem parking stall for two vehicles. Priced to sellâ€"this is the best value in the building! Don't miss your chance to own a sky-high gem in the heart of downtown.



#### **Essential Information**

MLS® # E4440107 Price \$319,900

Bedrooms 2

Bathrooms 2.00

Full Baths 2

Square Footage 1,089

Acres 0.00

Year Built 2006







Type Condo / Townhouse
Sub-Type Apartment High Rise
Style Single Level Apartment

Status Active

## **Community Information**

Address 2701 10136 104 Street

Area Edmonton

Subdivision Downtown (Edmonton)

City Edmonton
County ALBERTA

Province AB

Postal Code T5J 0B5

## **Amenities**

Amenities See Remarks

Parking Heated, Parkade, Underground

## Interior

Interior Features ensuite bathroom

Appliances Dishwasher-Built-In, Dryer, Microwave Hood Fan, Refrigerator,

Stove-Electric, Washer

Heating Baseboard, Hot Water, Natural Gas

# of Stories 30 Stories 1

Has Basement Yes

Basement None, No Basement

#### **Exterior**

Exterior Concrete, Brick
Exterior Features See Remarks

Roof Concrete Tiles

Construction Concrete, Brick

Foundation Concrete Perimeter

#### **Additional Information