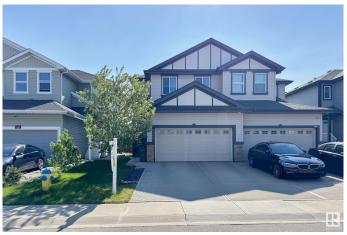

# \$479,999 - 1221 27 Street, Edmonton

MLS® #E4440409

### \$479.999

3 Bedroom, 2.50 Bathroom, 1,590 sqft Single Family on 0.00 Acres

Laurel, Edmonton, AB

Welcome to this spacious and well-kept 3-bedroom, 2.5-bath half-duplex, located in a quiet, family-friendly neighborhood. This home offers a bright, open-concept main floor with a functional layout, ideal for both everyday living and entertaining. Upstairs features a generous primary suite with ensuite bath, plus two additional bedrooms and a full bathroom,and family room. Side entrance to full unfinished basement provides excellent potential for future development, extra storage, or a home gym. Enjoy the convenience of a great location close to schools, parks, and amenitiesâ€"an ideal opportunity for first-time buyers, families, or investors!

#### **Essential Information**

MLS® # E4440409 Price \$479,999

Bedrooms 3 Bathrooms 2.50

Full Baths 2 Half Baths 1

Square Footage 1,590

Acres 0.00 Year Built 2018

\_\_\_\_\_

Type Single Family

Sub-Type Half Duplex Style 2 Storey Status Active