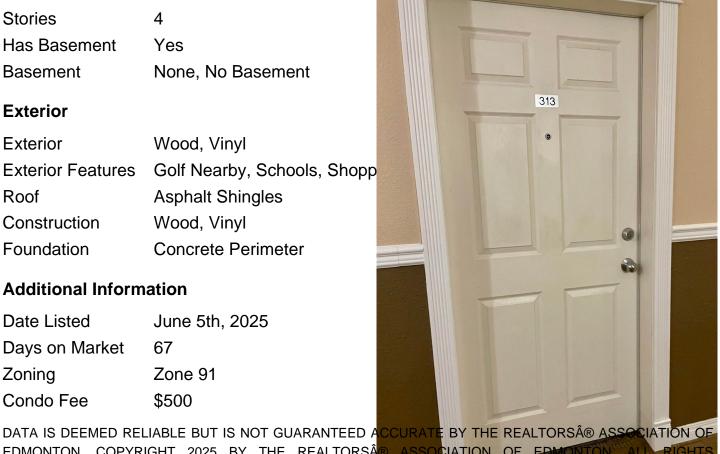

# of Stories 4 Stories 4

Yes Has Basement

Basement None, No Basement

#### **Exterior**

Wood, Vinyl Exterior

**Exterior Features** Golf Nearby, Schools, Shopp

Roof **Asphalt Shingles** 

Construction Wood, Vinyl

Foundation Concrete Perimeter

#### **Additional Information**

Date Listed June 5th, 2025

Days on Market 67

Zone 91 Zoning

Condo Fee \$500

EDMONTON. COPYRIGHT 2025 BY THE REALTORS® ASSOCIATION OF EDMONTON. ALL RIGHTS RESERVED. Trademarks are owned or controlled by the Canadian Real Estate estate professionals who are members of CREA (REALTORS provide (MLS®, Multiple Listing Service®)