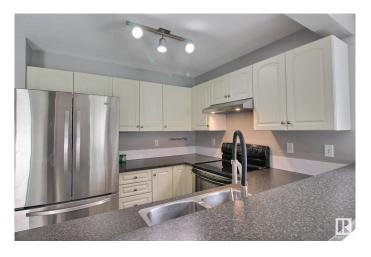

#### \$289,000

3 Bedroom, 1.50 Bathroom, 1,084 sqft Condo / Townhouse on 0.00 Acres

Ellerslie, Edmonton, AB

Wonderful townhome in Stonebridge offers modern design and functionality with an open-concept main floor. Kitchen features brand new countertops and stainless-steel appliances and connects to a living room with gas fireplace and lots of natural light. Upstairs, you'll find three large bedrooms, including a master suite with a walk-in closet. The unfinished basement offers plenty of storage and future development potential. Furnace, HWT and kitchen appliances replaced in 2022. Attached single garage and parking pad for an extra vehicle. Shopping and dining nearby and quick access to the airport. This home is perfect for a family or investment opportunity. Some pictures are virtually staged.