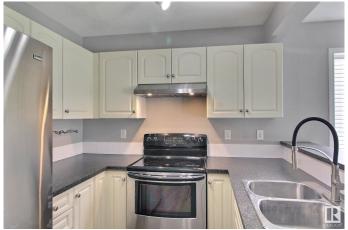

#### \$289,000

3 Bedroom, 1.50 Bathroom, 1,084 sqft Condo / Townhouse on 0.00 Acres

Ellerslie, Edmonton, AB

Wonderful townhome in Stonebridge offers modern design and functionality with an open-concept main floor. Kitchen features brand new countertops and stainless-steel appliances and connects to a living room with gas fireplace and lots of natural light. Upstairs, you'll find three large bedrooms, including a master suite with a walk-in closet. The unfinished basement offers plenty of storage and future development potential. Furnace, HWT and kitchen appliances replaced in 2022. Attached single garage and parking pad for an extra vehicle. Shopping and dining nearby and quick access to the airport. This home is perfect for a family or investment opportunity. Some pictures are virtually staged.