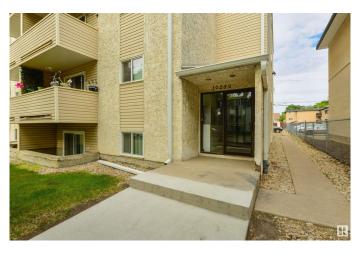

#### \$119,900

1 Bedroom, 1.00 Bathroom, 617 sqft Condo / Townhouse on 0.00 Acres

WîhkwÃantôwin, Edmonton, AB

Close to Grant MacEwan, downtown and the Brewery District, this location is unbeatable! This third floor condo has been well maintained, and the laminate, linoleum and paint have been updated in recent years. This turnkey property features a galley kitchen with refreshed cabinets & countertops and a dedicated dining area. The living room is large with plenty of potential layout options. Enjoy a spacious master bedroom, fit for a queen or king sized bed! This condo also features in-suite laundry with a space saving washer/dryer combo. This location is ideal for students and young professionals who want to enjoy all that Oliver has to offer with many of the city's top restaurants, retail, and entertainment venues just a short walk away!

#### **Exterior**

Exterior Wood, Stucco, Vinyl

Exterior Features Landscaped, Public Transportation, Shopping Nearby

Roof Asphalt Shingles

Construction Wood, Stucco, Vinyl Foundation Concrete Perimeter