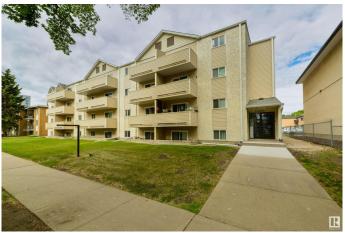

#### \$119,900

1 Bedroom, 1.00 Bathroom, 617 sqft Condo / Townhouse on 0.00 Acres

WîhkwÃantôwin, Edmonton, AB

Close to Grant MacEwan, downtown and the Brewery District, this location is unbeatable! This third floor condo has been well maintained, and the laminate, linoleum and paint have been updated in recent years. This turnkey property features a galley kitchen with refreshed cabinets & countertops and a dedicated dining area. The living room is large with plenty of potential layout options. Enjoy a spacious master bedroom, fit for a queen or king sized bed! This condo also features in-suite laundry with a space saving washer/dryer combo. This location is ideal for students and young professionals who want to enjoy all that Oliver has to offer with many of the city's top restaurants, retail, and entertainment venues just a short walk away!

#### **Exterior**

Exterior Wood, Stucco, Vinyl

Exterior Features Landscaped, Public Transportation, Shopping Nearby

Roof Asphalt Shingles

Construction Wood, Stucco, Vinyl Foundation Concrete Perimeter