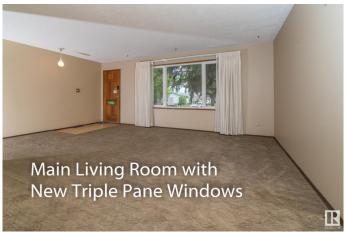

### \$369.000

3 Bedroom, 2.00 Bathroom, 1,095 sqft Single Family on 0.00 Acres

Mcleod, Edmonton, AB

Fixer-Upper Opportunity in McLeod! Spacious 1,100 sq. ft. bungalow situated on a quiet crescent in the well-established community of McLeod. This home sits on a massive pie-shaped lot with a large backyard and an impressive 30' x 24' detached triple garage, complete with a workshop. Recent updates include a newer roof and a triple-pane window in the living room. Huge parking pad and garden can also accommodate a full size RV Inside, you'll find a generous front living room, formal dining area, and strong renovation or redevelopment potential. The basement offers a large utility room with an updated furnace and hot water tank, a second full kitchen, a rec room, den, and an additional workshop space. Perfect for those looking to upgrade, renovate, or rebuild in a desirable location.