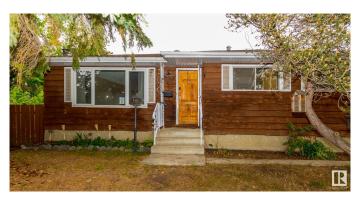

# \$369,000 - 5952 152a Avenue, Edmonton

MLS® #E4441081

### \$369.000

3 Bedroom, 2.00 Bathroom, 1,095 sqft Single Family on 0.00 Acres

Mcleod, Edmonton, AB

Fixer-Upper Opportunity in McLeod! Spacious 1,100 sq. ft. bungalow situated on a quiet crescent in the well-established community of McLeod. This home sits on a massive pie-shaped lot with a large backyard and an impressive 30' x 24' detached triple garage, complete with a workshop. Recent updates include a newer roof and a triple-pane window in the living room. Huge parking pad and garden can also accommodate a full size RV Inside, you'll find a generous front living room, formal dining area, and strong renovation or redevelopment potential. The basement offers a large utility room with an updated furnace and hot water tank, a second full kitchen, a rec room, den, and an additional workshop space. Perfect for those looking to upgrade, renovate, or rebuild in a desirable location.