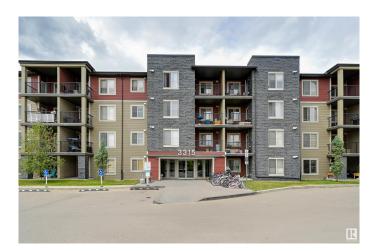

# \$159,800 - 422 3315 James Mowatt Trail, Edmonton

MLS® #E4441096

#### \$159,800

1 Bedroom, 1.00 Bathroom, 583 sqft Condo / Townhouse on 0.00 Acres

Allard, Edmonton, AB

Welcome home to this TOP FLOOR modern, bright 1 bedroom condo in Heritage Valley Station conveniently located close to transportation, shopping, restaurants and the Anthony Henday. This open concept floor plan has spacious rooms. The kitchen features espresso color cabinetry with granite countertops and stainless steel appliances. The living room has access to the large balcony with south exposures. The 4 piece bathroom has granite counters and is next to the primary suite. Included is the fridge, ceramic top stove, built-in microwave, dishwasher, INSUITE WASHER and DRYER and all the window coverings. TITLED UNDERGROUND PARKING #264. Visitor parking. A great place to call home!

## **Exterior**

Exterior Wood, Stone, Vinyl

Exterior Features Airport Nearby, Golf Nearby, Playground Nearby, Schools, Shopping

Nearby

Roof Asphalt Shingles
Construction Wood, Stone, Vinyl
Foundation Concrete Perimeter