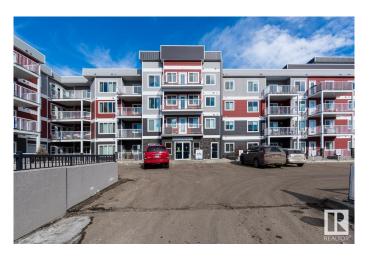

## \$179,990

1 Bedroom, 1.00 Bathroom, 700 sqft Condo / Townhouse on 0.00 Acres

Rutherford (Edmonton), Edmonton, AB

Mint condition! This 3rd floor one bedroom one den unit at Crossroads of Rutherford offers modern open concept. South facing living room, bedroom and balcony. Large windows, cool in summer and warm in winter. SS appliances in the kitchen, huge counter with breakfast nook. very good size master bedroom with spacious closet. Separate den for office use or second bedroom choice. 4-pc bath included. In room Laundry. Titled Heated underground parking stall. Safe and well managed complex. Walking distance to good school as well as lots of amenities. Easy access to Henday, Highway 2.

#### **Amenities**

Amenities Car Wash, Intercom, Parking-Visitor

Parking Heated, Underground

Interior

Appliances Dishwasher-Built-In, Dryer, Microwave Hood Fan, Refrigerator,

Stove-Electric, Washer, Window Coverings