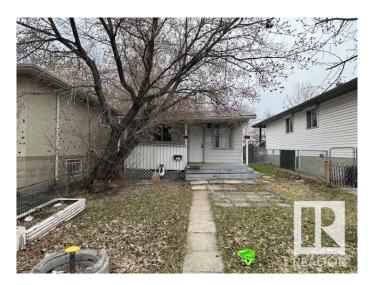

## \$140,000

2 Bedroom, 1.00 Bathroom, 667 sqft Single Family on 0.00 Acres

Mccauley, Edmonton, AB

\*\*\*\*SELLER WILL PROVIDE 20% VENDOR TAKE BACK AT CLOSING\*\*\*\* Prime location to build and invest in the mature area location! Investor Alert or First time buyer!! Cozy livable bungalow in the mature down town city neighborhood, minutes to the heart of Edmonton! Situated on a 29' x 129' lot zoned RF3. This is a GREAT rental or live and re-development later property. 2 bedrooms, 1 bathroom, laminate flooring, metal roof, newer hot water tank, crawl space for storage. Build a new single family and duplex housing or possible four units. CLOSE TO ALL AMENITIES, SCHOOLS, MAJOR BUS ROUTES, LRT LINE, GROCERY STORES & RESTAURANTS, MEDICAL SERVICES. **BRING OFFERS! MUST SELL!** 

### **Essential Information**

MLS® # E4441507 Price \$140,000

Bedrooms 2

Bathrooms 1.00

Full Baths 1

Square Footage 667

Acres 0.00

Year Built 1920

#### **Exterior**

Exterior Wood, Vinyl

Exterior Features Landscaped, Paved Lane, Private Setting, Schools, Shopping Nearby

Roof Metal

Construction Wood, Vinyl

Foundation Concrete Perimeter