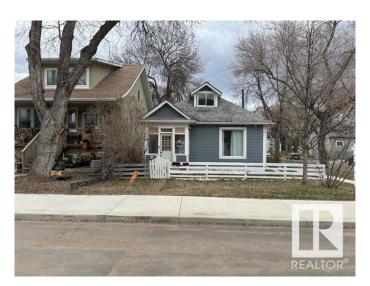

# \$245,000 - 10803 93 Street, Edmonton

MLS® #E4441511

# \$245,000

3 Bedroom, 1.00 Bathroom, 1,188 sqft Single Family on 0.00 Acres

Mccauley, Edmonton, AB

CORNER LOT MUST BE SEEN!! 1150+S/F Modern Character Cape Cod home! THOUSANDS SPENT over the years on upgrades! This AMAZING charming and well maintained SPACIOUS 1.5 STOREY in the wonderful neighborhood of McCauley in North Edmonton. Kitty corner to a beautiful Church! Two blocks from the famous Spinelli's Italian Supermarket & McCauley Park! And the warm SUN shining all day long! Main floor features 9-foot ceilings, spacious kitchen with all appliances, a spacious 4-piece bathroom, 2 bedrooms on the main and a huge 3rd bedroom or flex room upstairs. Extra loft space for tons of storage! Full unspoiled basement. Detached garage. Upgrades include new H2O tank. Hardy board siding W/ Styrofoam insulation. Some new windows, flooring & paint. All Situated on a generously sized, fully fenced, and landscaped 33' x 73' lot, this home is perfect for first-time buyers or investors. AMENITIES, SCHOOLS, MAJOR BUS ROUTES, LRT LINE, GROCERY STORES & RESTAURANTS, MEDICAL SERVICES. MINUTES FROM DOWN TOWN! **BRING OFFERS!** 

Built in 1912