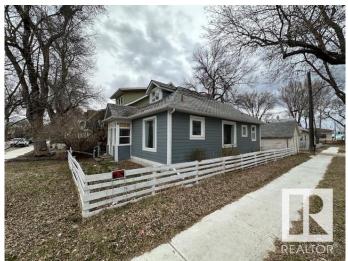

# \$245,000 - 10803 93 Street, Edmonton

MLS® #E4441511

# \$245,000

3 Bedroom, 1.00 Bathroom, 1,188 sqft Single Family on 0.00 Acres

Mccauley, Edmonton, AB

CORNER LOT MUST BE SEEN!! 1150+S/F Modern Character Cape Cod home! THOUSANDS SPENT over the years on upgrades! This AMAZING charming and well maintained SPACIOUS 1.5 STOREY in the wonderful neighborhood of McCauley in North Edmonton. Kitty corner to a beautiful Church! Two blocks from the famous Spinelli's Italian Supermarket & McCauley Park! And the warm SUN shining all day long! Main floor features 9-foot ceilings, spacious kitchen with all appliances, a spacious 4-piece bathroom, 2 bedrooms on the main and a huge 3rd bedroom or flex room upstairs. Extra loft space for tons of storage! Full unspoiled basement. Detached garage. Upgrades include new H2O tank. Hardy board siding W/ Styrofoam insulation. Some new windows, flooring & paint. All Situated on a generously sized, fully fenced, and landscaped 33' x 73' lot, this home is perfect for first-time buyers or investors. AMENITIES, SCHOOLS, MAJOR BUS ROUTES, LRT LINE, GROCERY STORES & RESTAURANTS, MEDICAL SERVICES. MINUTES FROM DOWN TOWN! **BRING OFFERS!** 

# Exterior

| Exterior          | Wood, Hardie Board Siding                                           |  |  |  |
|-------------------|---------------------------------------------------------------------|--|--|--|
| Exterior Features | Back Lane, Corner Lot, Fenced, Flat Site, Landscaped, Paved Lane,   |  |  |  |
|                   | Playground Nearby, Private Setting, Public Transportation, Schools, |  |  |  |

|              | Shopping Nearby           |
|--------------|---------------------------|
| Roof         | Asphalt Shingles          |
| Construction | Wood, Hardie Board Siding |
| Foundation   | Concrete Perimeter        |